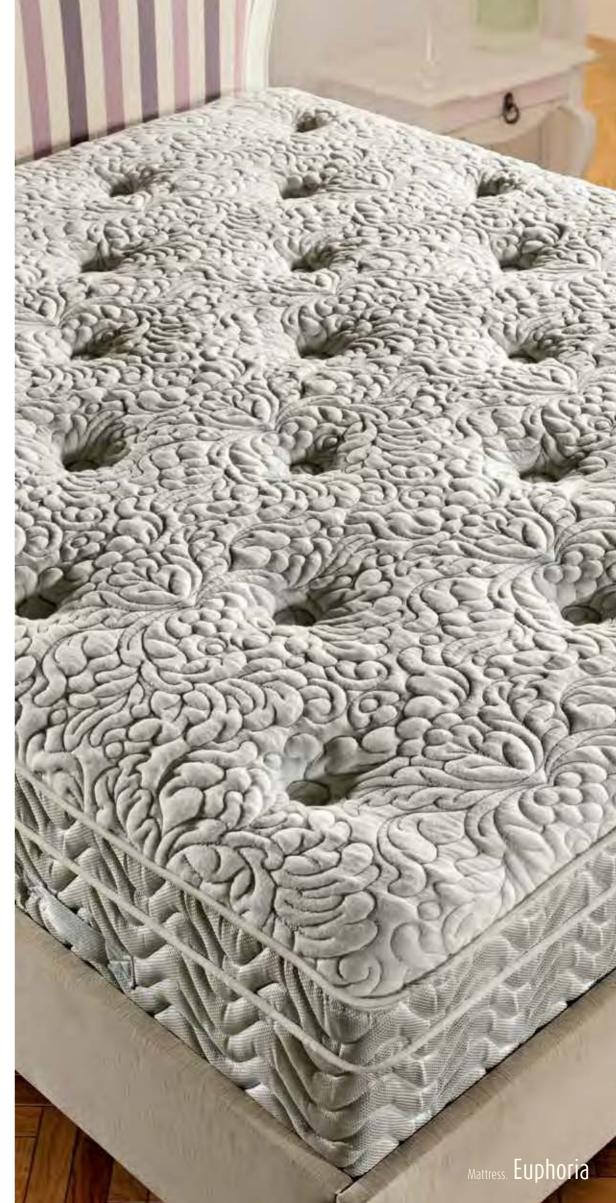

# can you see any spring box around? where does this comfort come from then?...

Let's explain it right away, from a very special design that combines two different spring systems. 'Nested Pocket Spring' system is used with the support of 'Multi Spring' system in EUPHORIA mattresses for a terrific comfort, ensuring a sense of spring box.

Due to the **Nested Pocket Spring System** that is shaped as honey comb with its unique sequence and as 310 springs per square meter, weight applied on a point cannot be felt from the other points of mattress.

**Multi Spring System** beneath lessens pressure to minimum.

In this way, ideal hardness for the most suitable ergonomy for the body will be gained. In addition to the two different spring systems, the spectacular harmony of other layers result in EUPHORIA, more than you expected from a mattress.

#### EUPHORIA 38 cm

- 1 Knitted fabric 420 gr/m<sup>2</sup>
- **2** 30 gr/m<sup>2</sup> interfacing
- **3** 150 gr/m<sup>2</sup> silicone mixed fiber
- 4 17 mm Super Soft HYP Foam
- **5**0 mm Super Soft HYP Foam
- **6** 500 gr/m<sup>2</sup> felt
- 1,8 mm wire diameter, 310 pcs/m<sup>2</sup> Nested Pocket Spring System
- **8** 1000 gr/m<sup>2</sup> felt
- 2 mm wire diameter h.9 cm Multispring System
- **10** Frame foam: soft foam
- **1** 30 gr/m<sup>2</sup> interfacing
- 12 mm AG Foam
- Woven fabric
- Blue striped patterned woven fabric