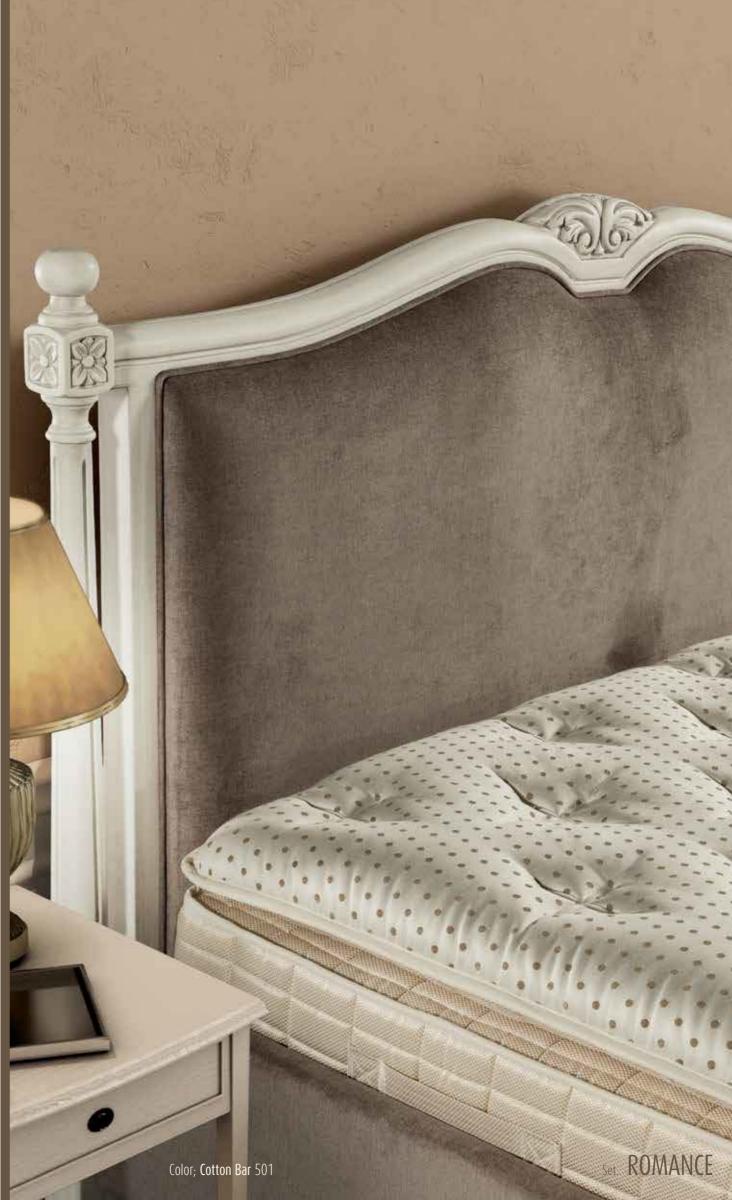

# a work of hand craftsmanship

### ROMANCE set;

the most sophisticated example of classic lines with hand made and modern motifs, Reminds your memories,
With different colors and fabrics alternative, you may decorate your bedroom with your own breeze.

Warmth of the wood with a modern design...