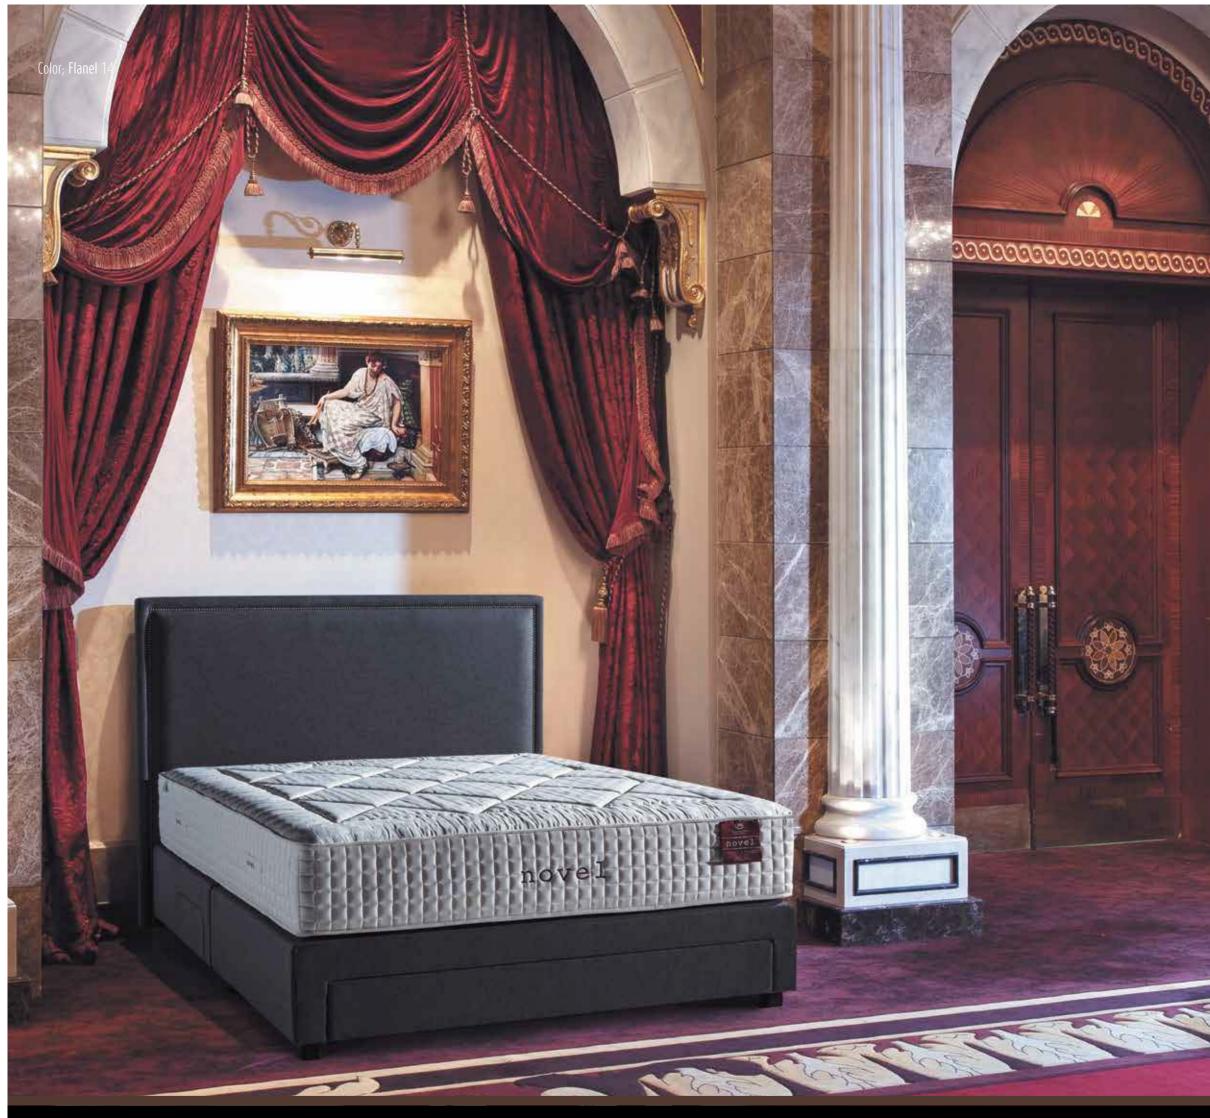

Mattress. **Novel**Headboard. LEOLA
Box. RUBENS DRAWER BOX

Novel mattress is composed of the integration of the special pocket spring with 6.5cm diameter and 20cm height and silk through special techniques.

Rather than explaining this description to you, we are inviting you to have this experience. When natural structure of silk is combined with the flexibility of the spring, it offers a special experience of sleep appropriate for every body structure.

## Naturalness of silk calls for you!

Silk used on both sides of the mattress balances the elasticity of spring. It facilitates quicker adaptation to body during turns to right or left on mattress during sleep. Being one of the natural materials with the highest moisture discharge capacity, silk helps preservation of the heat balance of the body. Sweating during sleep reduces the quality of REM sleep phase. With the sweatreducing effect of silk, you will be sleeping at the most ideal temperatures.

Best support with the 20-cm pocket spring!

Flexibility of the 20cm-high pocket spring with 650-count is very high. Therefore; it adapts to body movements on mattress very well. It minimizes sleep interruptions. Thanks to the springs moving as independent from each other, it provides support to the body as much as needed. It does not create a sleeping atmosphere which is too soft or too hard. It provides adaptation to the body weight. It helps partners sleep without being affected by each other's movements. In comparison with other springs, it is much more durable.

#### NOVEL 33 cm

- 1 Woven fabric 400 gr/m<sup>2</sup>
- **2** 250 gr/m<sup>2</sup> SILK
- **3** 17 mm super soft HYP foam
- **4** 30 gr/m<sup>2</sup> interfacing
- **5** 25 mm HR Soft foam
- 6 500 gr/m<sup>2</sup> felt
- 2,1 mm wire diameter, h.20 cm 650 count Pocket Spring System
- **8** Frame foam: Soft foam