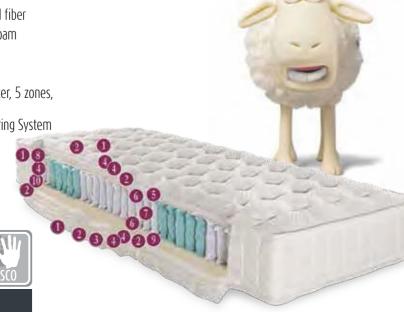

#### the multi-regional support provided by the 'Pocket Spring' system

'The Pocket Spring' system of Perfect Sleeper is formed by mounting the springs produced individually in the interconnected fabric pockets. The wires with different diameters and springs with different degrees of hardness are places in five areas compatible with the human anatomy and in this way, an ergonomic mattress surface is acquired which supports individually the shoulders, the lumbar vertebra and the thigh.

Moreover, the silk confounded double jersey fabric used in the production giving extra softness to the mattress, helps to maintain the surface at the room temperature by providing the mattress to absorb air.

#### PERFECT SLEEPER 27 cm

- Silk knitted fabric 350 gr/m<sup>2</sup>
- **2** 30 gr/m<sup>2</sup> interfacing
- 3 150 gr/m<sup>2</sup> silicone mixed fiber
- **4** 17 mm Super soft HYP foam
- **6** 30 mm LATEX
- 6 200 gr/m<sup>2</sup> white felt
- 1,6/1,8 mm wire diameter, 5 zones, 260 pcs/m<sup>2</sup> coil counts stainless steel Pocket Spring System
- 8 Frame foam: firm foam
- 9 33 mm VISCO
- 15 gr/m<sup>2</sup> interfacing