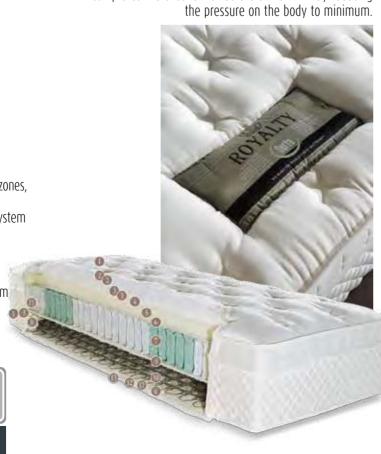

# a perfect design which brings together three different products and gives the feeling of spring mattress base

**ROYALTY** which is formed by two different spring systems and the integration of 12 different layers as well as the material visco, gives the same effect as that of the spring mattress base without the mattress base itself.

The 'Pocket Spring' system used in ROYALTY mattresses is support by the 'Multi Spring' spring system inlaid underneath and a unique design is achieved with the material visco used on the top layer.

The springs in the 'Pocket Spring' system are mounted individually in the interconnected fabric pockets. and are placed in the mattress horizontally to form five different zone.

The purpose is to exercise the right orthopedy by the springs which are interconnected but act individually. The integrated pad used at the top layer which is made of a viscoelastic material of 5 cm, completes the excellent structure of ROYALTY by reducing the pressure on the body to minimum

#### ROYALTY 36 cm

- Woven fabric
- 2 300 gr/m<sup>2</sup> silicone mixed fiber
- **3** 17 mm Super soft HYP foam
- 4 30 gr/m<sup>2</sup> interfacing
- **5**0 mm VISCO
- 6 500 gr/m<sup>2</sup> white felt
- 1,6/1,8 mm wire diameter, 5 zones, 260 pcs/m² coil counts stainless steel Pocket Spring System
- 8 Frame foam: firm foam
- 1000 gr/m<sup>2</sup> white felt
- 2 mm wire diameter, h.9 cm, 220 pcs/m² Multi Spring System
- 15 gr/m<sup>2</sup> interfacing
- 12 mm AG foam
- Woven fabric