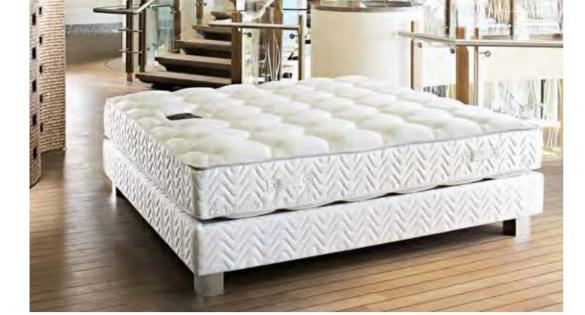

## the unique pleasure of sleeping in a typical American mattress...

Typical American mattress: High and soft.

Mira-Coil spring system used in **CEREMONIE** has two times more bounce than normal springs Besides forming a healthy ergonomic surface, it prevents the deformation of stuff materials filling the spring gaps.

Natural latex blocks provides ideal orthopedic stance by contacting your body on every point. The ideal sleeping climate is created by balancing the movement of the air, heat and moisture with the latex block which perfected by Serta's technology.

By this means, **CEREMONIE** introduces the unique comfort that enhances the quality of life to its clients.

#### 'Mira Coil' spring system

Mira-Coil, which is originally inspired by the culture of the American mattresses, is the one with the most number of spring compared to the existing systems. It is produced by knitting technique from start to end nondisruptively.

This provides a real spring effect and detects the different weight points precisely. It helps to relax the muscles and accelerate blood circulation by providing the necessary fillings.

The solid spring wall inherent in system fortifies the body for years without any disruption and provides a comfortable and uninterrupted sleep experience in every sleeping position by prorating the weight to the bed.

#### CEREMONIE 35 cm

- 1 Woven fabric 400 gr/m<sup>2</sup>
- 2 300 gr/m<sup>2</sup> silicone mixed fiber
- **3** 17 mm Super Soft HYP foam
- 4 17 mm Super Soft foam
- **3**0 gr/m<sup>2</sup> interfacing
- **6** 47 mm LATEX
- 24 mm Super Soft HYP Foam
- 8 500 gr/m<sup>2</sup> white felt
- MIRA-COIL SPRING SYSTEM h.14,5 cm
- **10** Frame foam: firm foam
- 10 50 mm Firm Foam
- 15 gr/m<sup>2</sup> interfacing
- 12 mm AG foam
- **4** Woven fabric 255 gr/m<sup>2</sup>
- **1** Woven fabric