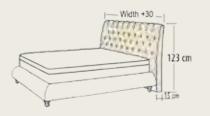

ercise the right orthopedy by the springs which are interconnected but act individually. The integrated pad used at the top layer which is made of a viscoelastic material of 5 cm, completes the excellent structure of ROYALTY by reducing the pressure on the body to minimum

#### ROYALTY 36 cm

- Woven fabric
- 2 300 gr/m<sup>2</sup> silicone mixed fiber
- **3** 17 mm Super soft HYP foam
- 4 30 gr/m<sup>2</sup> interfacing
- **5**0 mm VISCO
- 6 500 gr/m<sup>2</sup> white felt
- 1,6/1,8 mm wire diameter, 5 zones, 260 pcs/m² coil counts stainless steel Pocket Spring System
- 8 Frame foam: firm foam
- 1000 gr/m<sup>2</sup> white felt
- 2 mm wire diameter, h.9 cm, 220 pcs/m² Multi Spring System
- 15 gr/m<sup>2</sup> interfacing
- 12 mm AG foam
- Woven fabric













Headboard.Baroness













# the Mira-Coil Technology

is the most ultimate technologic superiority which distinguishes the solid spring pattern Majesty from the other spring mattresses and the Mira-Coil Spring System which does not become deformed in time and which extends from the head of the mattress to the mattress foot Inspired originally from the American mattress culture, Mira-Coil is the one which possedes the most springs comparing to the existing systems.



And this provides a real springiness effect and perceives different points of weight perfectly. The solid spring pattern unique to the system supports the body for years without being deformed and offers an uninterrupted sleeping experience by distributing the weight equally all over the mattress in every sleeping position.





## the Super-So