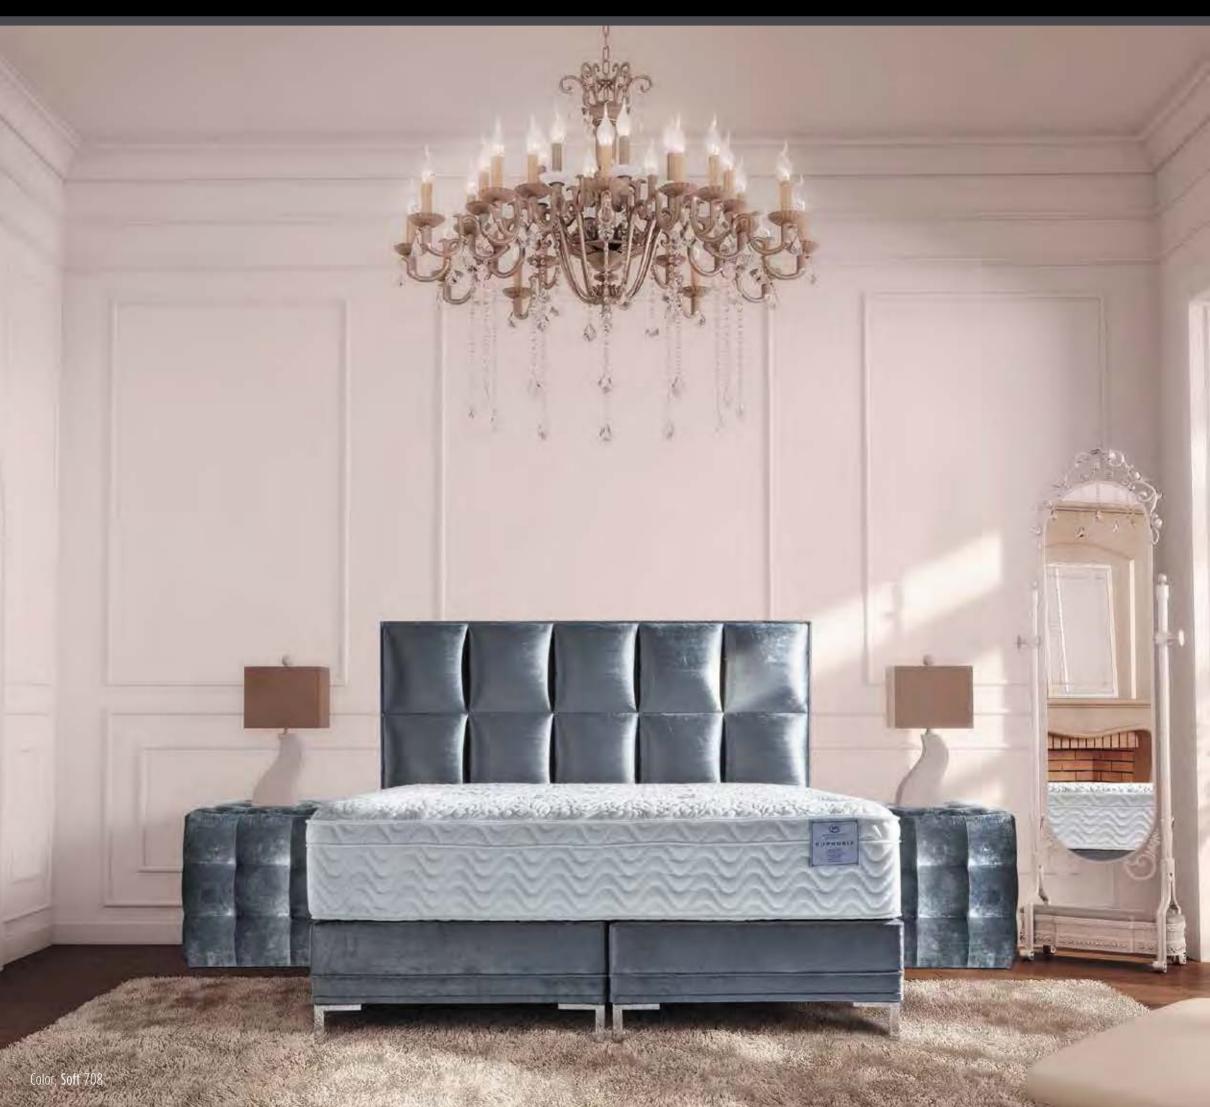

# can you see any spring box around? where does this comfort come from then?...

Let's explain it right away, from a very special design that combines two different spring systems. 'Nested Pocket Spring' system is used with the support of 'Multi Spring' system in EUPHORIA mattresses for a terrific comfort, ensuring a sense of spring box.

Due to the **Nested Pocket Spring System** that is shaped as honey comb with its unique sequence and as 310 springs per square meter, weight applied on a point cannot be felt from the other points of mattress.

**Multi Spring System** beneath lessens pressure to minimum.

In this way, ideal hardness for the most suitable ergonomy for the body will be gained. In addition to the two different spring systems, the spectacular harmony of other layers result in EUPHORIA, more than you expected from a mattress.

#### EUPHORIA 38 cm

- 1 Knitted fabric 420 gr/m<sup>2</sup>
- **2** 30 gr/m<sup>2</sup> interfacing
- **3** 150 gr/m<sup>2</sup> silicone mixed fiber
- 4 17 mm Super Soft HYP Foam
- **5**0 mm Super Soft HYP Foam
- **6** 500 gr/m<sup>2</sup> felt
- 1,8 mm wire diameter, 310 pcs/m<sup>2</sup> Nested Pocket Spring System
- **8** 1000 gr/m<sup>2</sup> felt
- 2 mm wire diameter h.9 cm Multispring System
- **10** Frame foam: soft foam
- **1** 30 gr/m<sup>2</sup> interfacing
- 12 mm AG Foam
- Woven fabric
- Blue striped patterned woven fabric