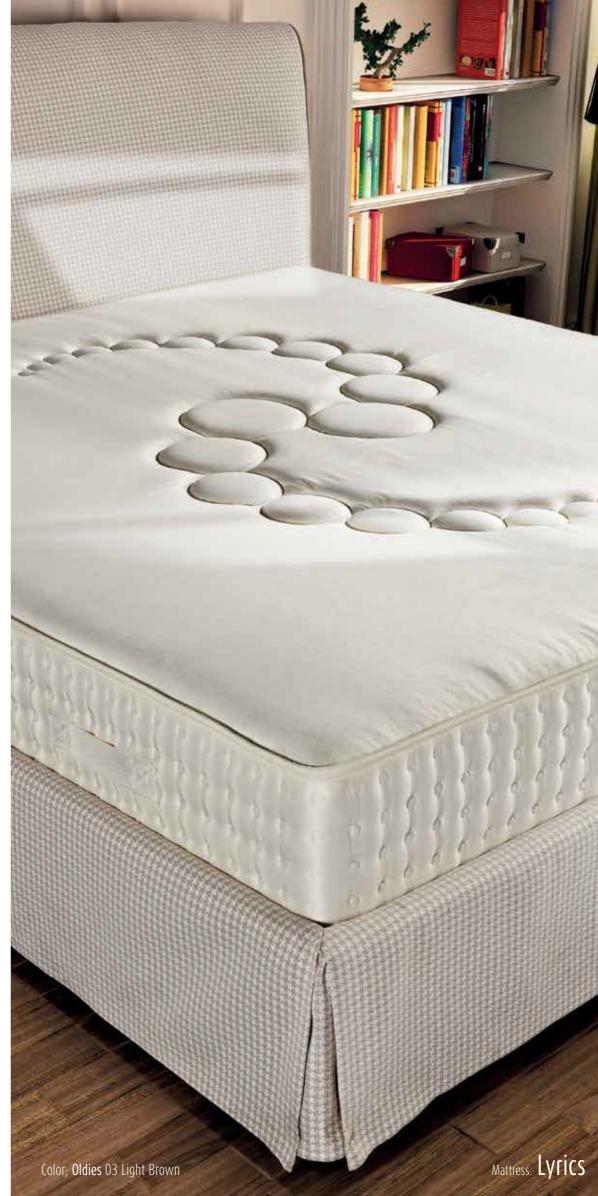

# everyone has a style;

Even if someone prefers hard, someone say they like a soft mattress, actually we have an average preference in the production terminology.

We love a mattress like LYRICS.

## look at what we have done to produce such a mattress?

First, we used the natural materials.

We achieved the mattress to breathe by using the cotton and camel

# latex comfort...

This natural combination is integrated with latex.

Latex provides your body's equilibrium to be straight while sleeping by supporting different parts with different size of your body. We eliminated the tiredness of the morning by providing the correct sleeping position. Supporting this structure with an ideal spring system, we provide Turkish-style mattress firmness. In addition, we added hygiene and anti-allergic properties depending on large-cell being of latex.