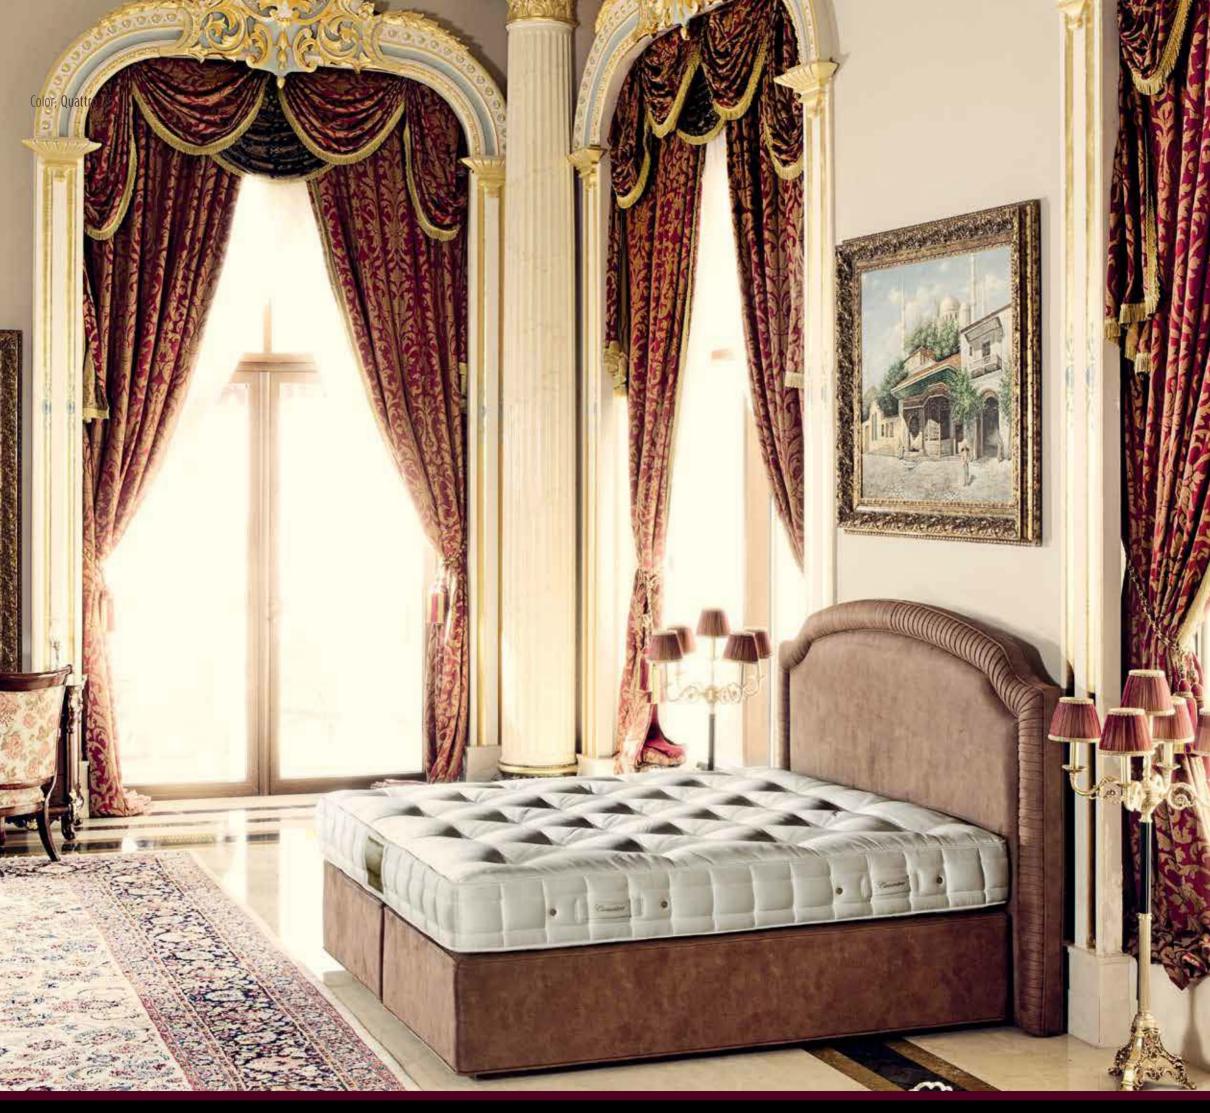

foam beneath releases the pressure thanks to its flexibility. It lessens the

will to roll over. Relieves the muscle pains.

Honey comb shaped Nested Pocket Sytems provides the most suitable ergonomy with 310 spring per square meter and unique sequence. The biggest feature of this system is to perform the most ideal reflex to different weight and movements by every spring's support to the next spring.

#### CARAMEL 30 cm

- Silk woven fabric 290 gr/m<sup>2</sup>
- 250 gr/m<sup>2</sup> SILK (250 gr/m<sup>2</sup> X 4)
- 3 17 mm Super Soft HYP Foam
- 4 30 gr/m<sup>2</sup> interfacing
- **5** 28 mm LATEX
- 6 100 gr/m<sup>2</sup> Cotton Lining
- 1,8 mm wire diameter h.13 cm, 310 pcs/m<sup>2</sup> Nested Pocket Spring System
- Frame foam: Soft foam
- 15 gr/m<sup>2</sup> interfacing















Mattress. Clementine
Headboard. CLEMENTINE
Box. CLEMENTINE 35 cm



# the secret of the peaceful nap that we are acquainted from our grandparents houses...

Such a hard thing to put in words the feeling emerges when the basic but unique comfort of the old wool mattress unites with the infinite love that bundles you up.

Well what is the knack in your opinion?

The mattress, the house, or their compassionate love?

In fact, there is only one answer to this; the spontaneity feeling all merged in one.

**CLEMENTINE** designed to keep those remainder feelings alive from your childhood dreams produced completely naturally by mixing materials such Camel wool, wool and cotton.

The most important feature of **CLEMENTINE** matress which collates the nostalgia and high technology is that each cen