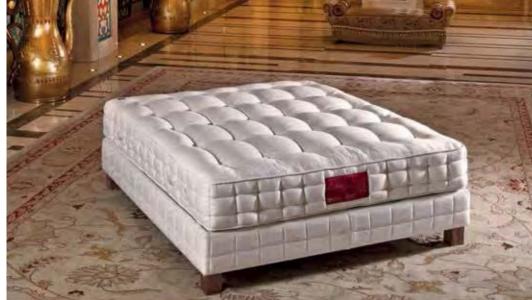

#### the multi-regional support provided by the 'Pocket Spring' system

'The Pocket Spring' system of Perfect Sleeper is formed by mounting the springs produced individually in the interconnected fabric pockets. The wires with different diameters and springs with different degrees of hardness are places in five areas compatible with the human anatomy and in this way, an ergonomic mattress surface is acquired which supports individually the shoulders, the lumbar vertebra and the thigh.

Moreover, the silk confounded double jersey fabric used in the production giving extra softness to the mattress, helps to maintain the surface at the room temperature by providing the mattress to absorb air.

#### PERFECT SLEEPER 27 cm

- Silk knitted fabric 350 gr/m<sup>2</sup>
- **2** 30 gr/m<sup>2</sup> interfacing
- 3 150 gr/m<sup>2</sup> silicone mixed fiber
- **4** 17 mm Super soft HYP foam
- **6** 30 mm LATEX
- 6 200 gr/m<sup>2</sup> white felt
- 1,6/1,8 mm wire diameter, 5 zones, 260 pcs/m<sup>2</sup> coil counts stainless steel Pocket Spring System
- 8 Frame foam: firm foam
- 9 33 mm VISCO
- 15 gr/m<sup>2</sup> interfacing