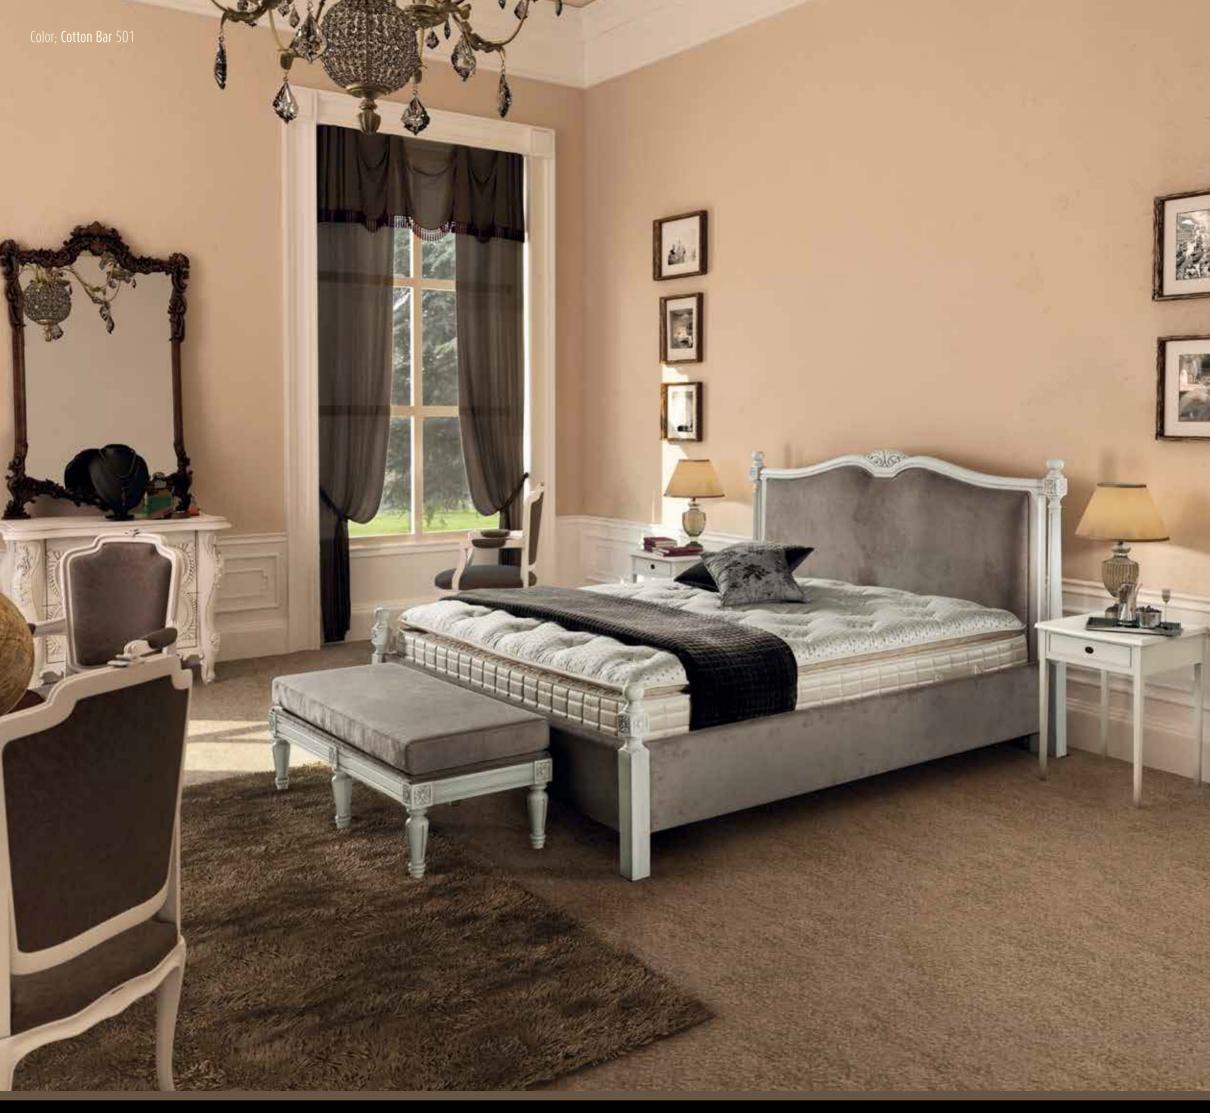

# a work of hand craftsmanship

### ROMANCE set;

the most sophisticated example of classic lines with hand made and modern motifs, Reminds your memories,
With different colors and fabrics alternative, you may decorate your bedroom with your own breeze.

Warmth of the wood with a modern design...