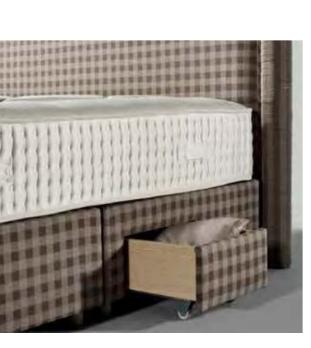

Mattress. **Novel**Headboard. LEOLA
Box. RUBENS DRAWER BOX

Novel mattress is composed of the integration of the special pocket spring with 6.5cm diameter and 20cm height and silk through special techniques.