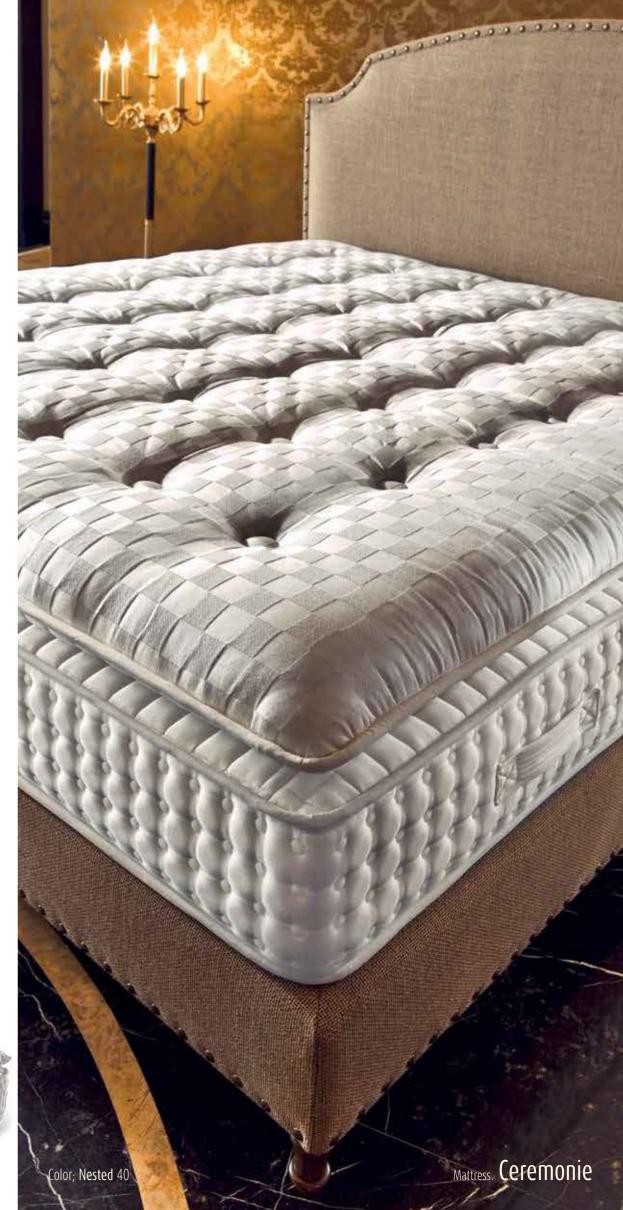

## the unique pleasure of sleeping in a typical American mattress...

Typical American mattress: High and soft.

Mira-Coil spring system used in **CEREMONIE** has two times more bounce than normal springs Besides forming a healthy ergonomic surface, it prevents the deformation of stuff materials filling the spring gaps.

Natural latex blocks provides ideal orthopedic stance by contacting your body on every point. The ideal sleeping climate is created by balancing the movement of the air, heat and moisture with the latex block which perfected by Serta's technology.

By this means, **CEREMONIE** introduces the unique comfort that enhances the quality of life to its clients.

#### 'Mira Coil' spring system

Mira-Coil, which is originally inspired by the culture of the American mattresses, is the one with the most number of spring compared to the existing systems. It is produced by knitting technique from start to end nondisruptively.

This provides a real spring effect and detects the different weight points precisely. It helps to relax the muscles and accelerate blood circulation by providing the necessary fillings.

The solid spring wall inherent in system fortifies the body for years without any disruption and provides a comfortable and uninterrupted sleep experience in every sleeping position by prorating the weight to the bed.

#### CEREMONIE 35 cm

- 1 Woven fabric 400 gr/m<sup>2</sup>
- 2 300 gr/m<sup>2</sup> silicone mixed fiber
- **3** 17 mm Super Soft HYP foam
- 4 17 mm Super Soft foam
- **3**0 gr/m<sup>2</sup> interfacing
- **6** 47 mm LATEX
- 24 mm Super Soft HYP Foam
- 8 500 gr/m<sup>2</sup> white felt
- MIRA-COIL SPRING SYSTEM h.14,5 cm
- **10** Frame foam: firm foam
- 10 50 mm Firm Foam
- 15 gr/m<sup>2</sup> interfacing
- 12 mm AG foam
- **4** Woven fabric 255 gr/m<sup>2</sup>
- **1** Woven fabric