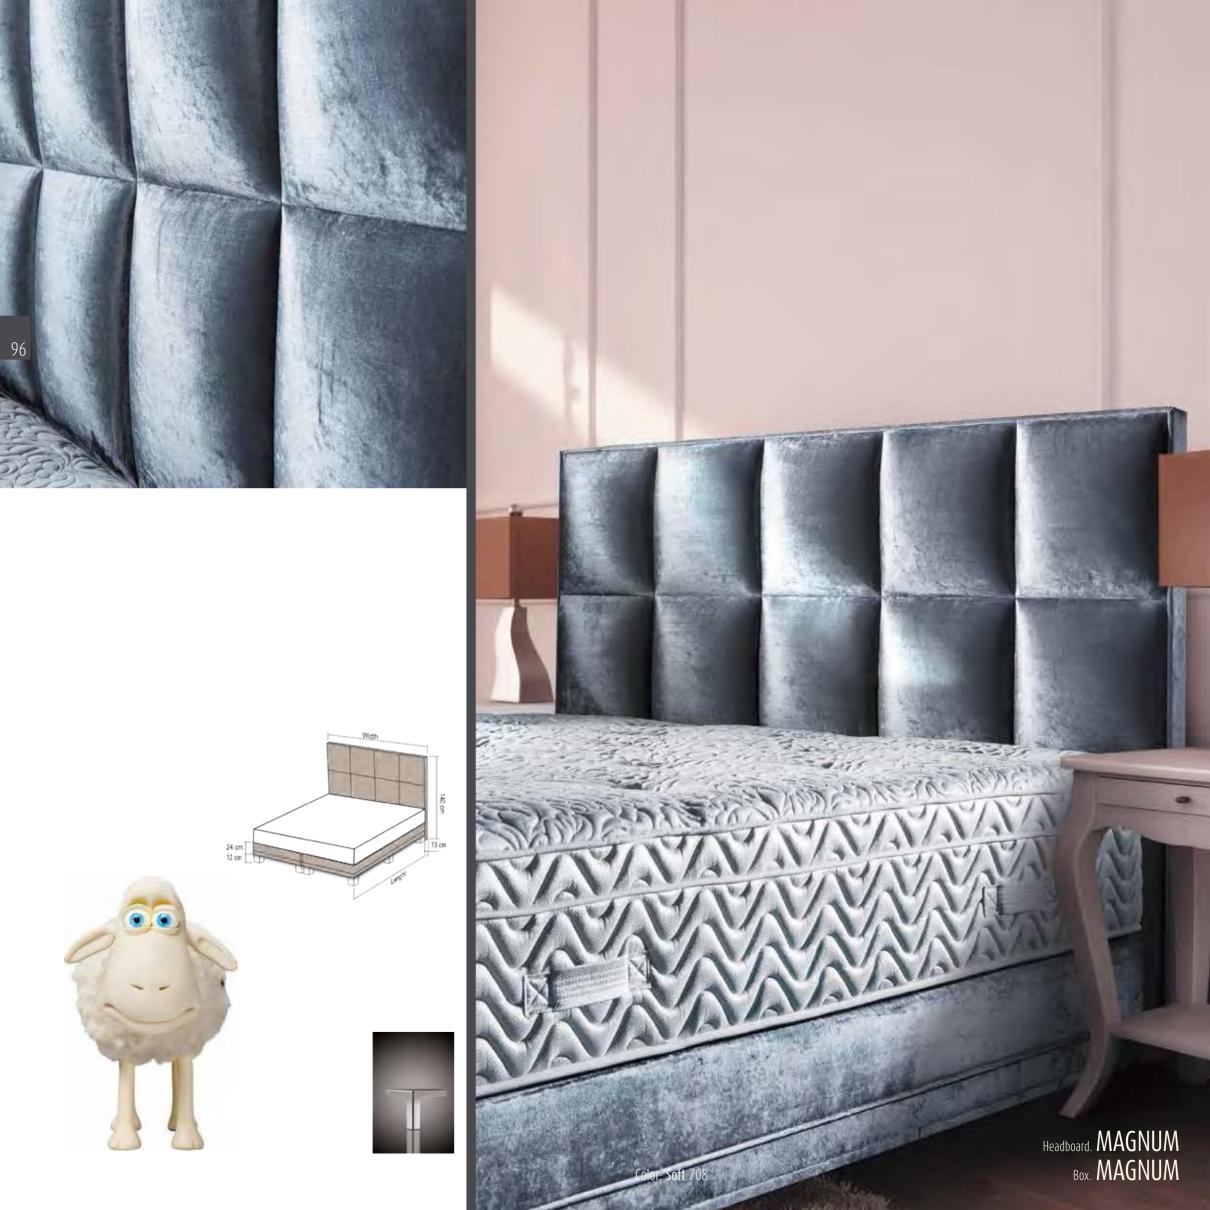

# can you see any spring box around? where does this comfort come from then?...

Let's explain it right away, from a very special design that combines two different spring systems. 'Nested Pocket Spring' system is used with the support of 'Multi Spring' system in EUPHORIA mattresses for a terrific comfort, ensuring a sense of spring box.

Due to the **Nested Pocket Spring System** that is shaped as honey comb with its unique sequence and as 310 springs per square meter, weight applied on a point cannot be felt from the other points of mattress.

**Multi Spring System** beneath lessens pressure to minimum.

In this way, ideal hardness for the most suitable ergonomy for the body will be gained. In addition to the two different spring systems, the spectacular harmony of other layers result in EUPHORIA, more than you expected from a mattress.

#### EUPHORIA 38 cm

- 1 Knitted fabric 420 gr/m<sup>2</sup>
- **2** 30 gr/m<sup>2</sup> interfacing
- **3** 150 gr/m<sup>2</sup> silicone mixed fiber
- 4 17 mm Super Soft HYP Foam
- **5**0 mm Super Soft HYP Foam
- **6** 500 gr/m<sup>2</sup> felt
- 1,8 mm wire diameter, 310 pcs/m<sup>2</sup> Nested Pocket Spring System
- **8** 1000 gr/m<sup>2</sup> felt
- 2 mm wire diameter h.9 cm Multispring System
- **10** Frame foam: soft foam
- **1** 30 gr/m<sup>2</sup> interfacing
- 12 mm AG Foam
- Woven fabric
- Blue striped patterned woven fabric