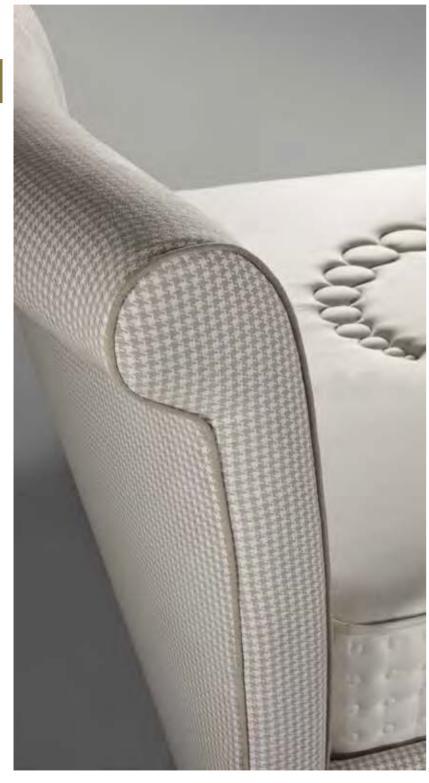

### ROSEMARY set;

The wood comes together with the breeze from the past which is classic, delicate with rounded lines and just as noble.

The design which is decorated with classic style with modern touches,

For those who want to make a difference in the bedroom with different color and fabric options
What is the basis of classic or modern...

Determine the design style can be totally your masterpiece...

Perfect Sleeper, which brings all the superiorities of the two materials by eliminating the rigid boundaries between visco and latex mattresses, is the unique example of its kind with this feature.