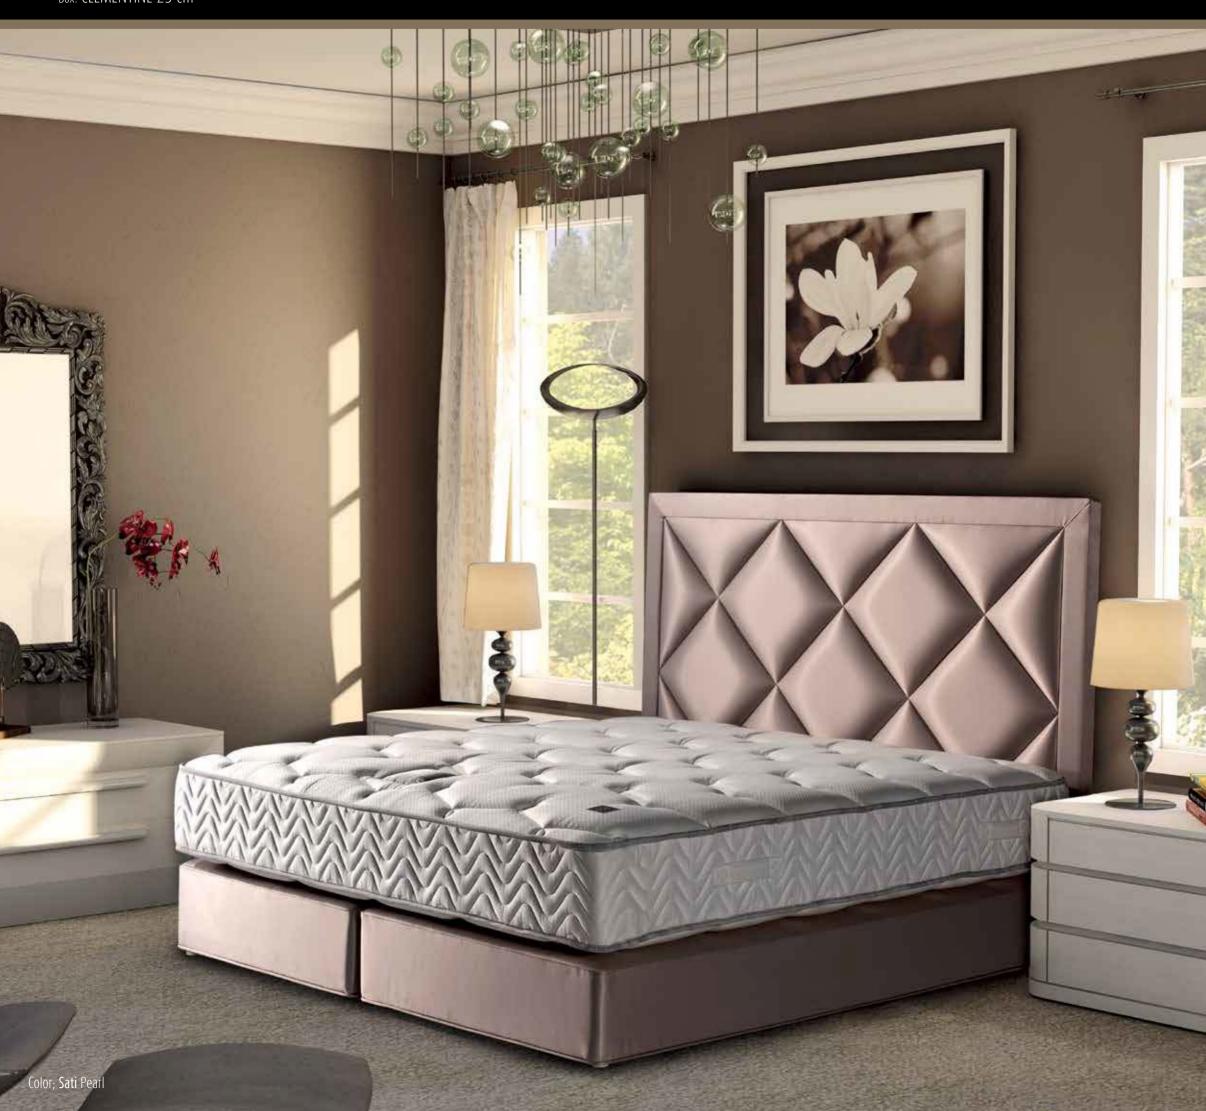

se the right orthopedy by the springs which are interconnected but act individually. The integrated pad used at the top layer which is made of a viscoelastic material of 5 cm, completes the excellent structure of ROYALTY by reducing the pressure on the body to minimum

#### ROYALTY 36 cm

- Woven fabric
- 2 300 gr/m<sup>2</sup> silicone mixed fiber
- **3** 17 mm Super soft HYP foam
- 4 30 gr/m<sup>2</sup> interfacing
- **5**0 mm VISCO
- 6 500 gr/m<sup>2</sup> white felt
- 1,6/1,8 mm wire diameter, 5 zones, 260 pcs/m² coil counts stainless steel Pocket Spring System
- 8 Frame foam: firm foam
- 1000 gr/m<sup>2</sup> white felt
- 2 mm wire diameter, h.9 cm, 220 pcs/m² Multi Spring System
- 15 gr/m<sup>2</sup> interfacing
- 12 mm AG foam
- Woven fabric













Headboard.Baroness













# the Mira-Coil Technology

is the most ultimate technologic superiority which distinguishes the solid spring pattern Majesty from the other spring mattresses and the Mira-Coil Spring System which does not become deformed in time and which extends from the head of the mattress to the mattress foot Inspired originally from the American mattress culture, Mira-Coil is the one which possedes the most springs comparing to the existing systems.



And this provides a real springiness effect and perceives different points of weight perfectly. The solid spring pattern unique to the system supports the body for years without being deformed and offers an uninterrupted sleeping experience by distributing the weight equally all over the mattress in every sleeping position.





## the Super-Soft f