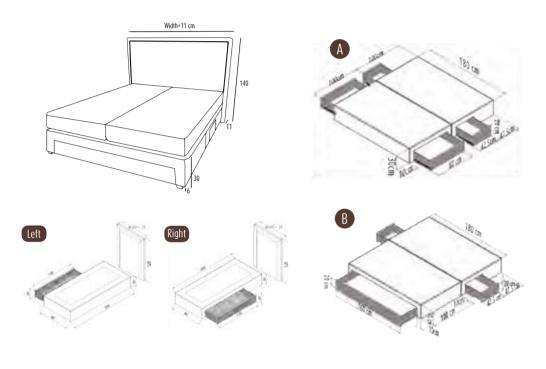

Mattress. **Novel**Headboard. LEOLA
Box. RUBENS DRAWER BOX

Novel mattress is composed of the integration of the special pocket spring with 6.5cm diameter and 20cm height and silk through special techniques.

#### NOVEL 33 cm

- 1 Woven fabric 400 gr/m<sup>2</sup>
- **2** 250 gr/m<sup>2</sup> SILK
- **3** 17 mm super soft HYP foam
- **4** 30 gr/m<sup>2</sup> interfacing
- **5** 25 mm HR Soft foam
- 6 500 gr/m<sup>2</sup> felt
- 2,1 mm wire diameter, h.20 cm 650 count Pocket Spring System
- **8** Frame foam: Soft foam