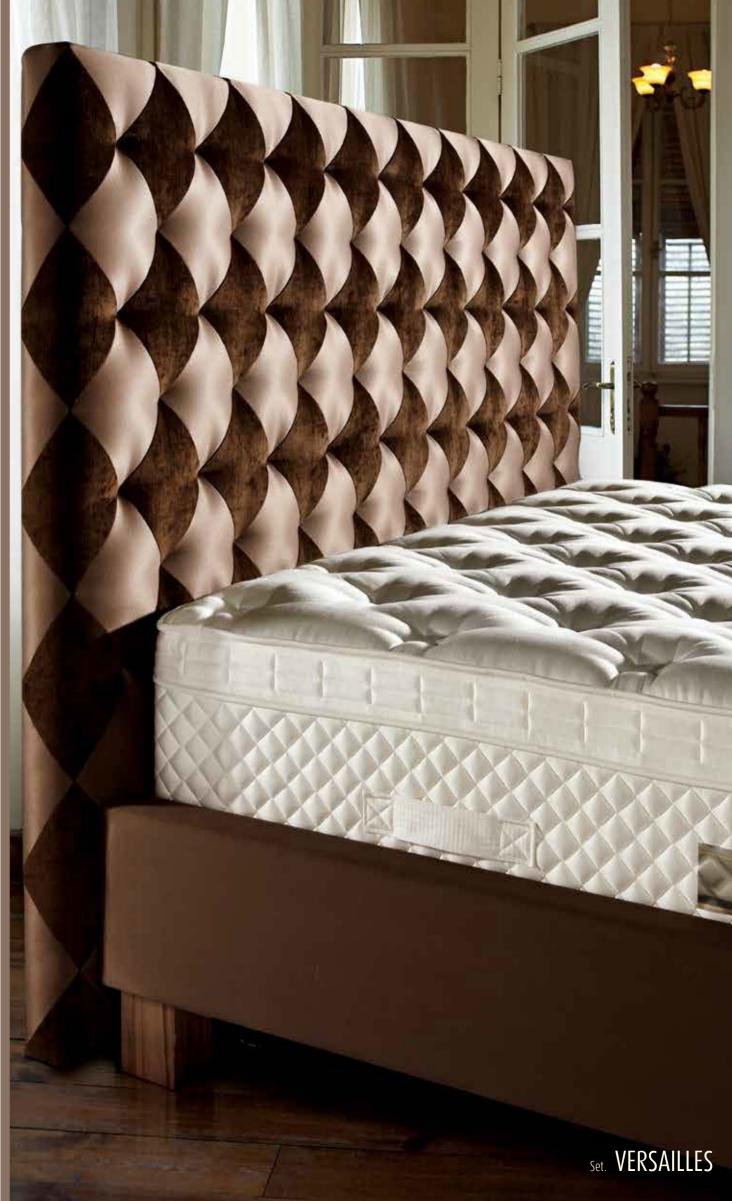

# a nobility of wood

### ROSEMARY set;

The wood comes together with the breeze from the past which is classic, delicate with rounded lines and just as noble.

The design which is decorated with classic style with modern touches,

For those who want to make a difference in the bedroom with different color and fabric options
What is the basis of classic or modern...

Determine the design style can be totally your masterpiece...

Perfect Sleeper, which brings all the superiorities of the two materials by eliminating the rigid boundaries between visco and latex mattresses, is the unique example of its kind with this feature.