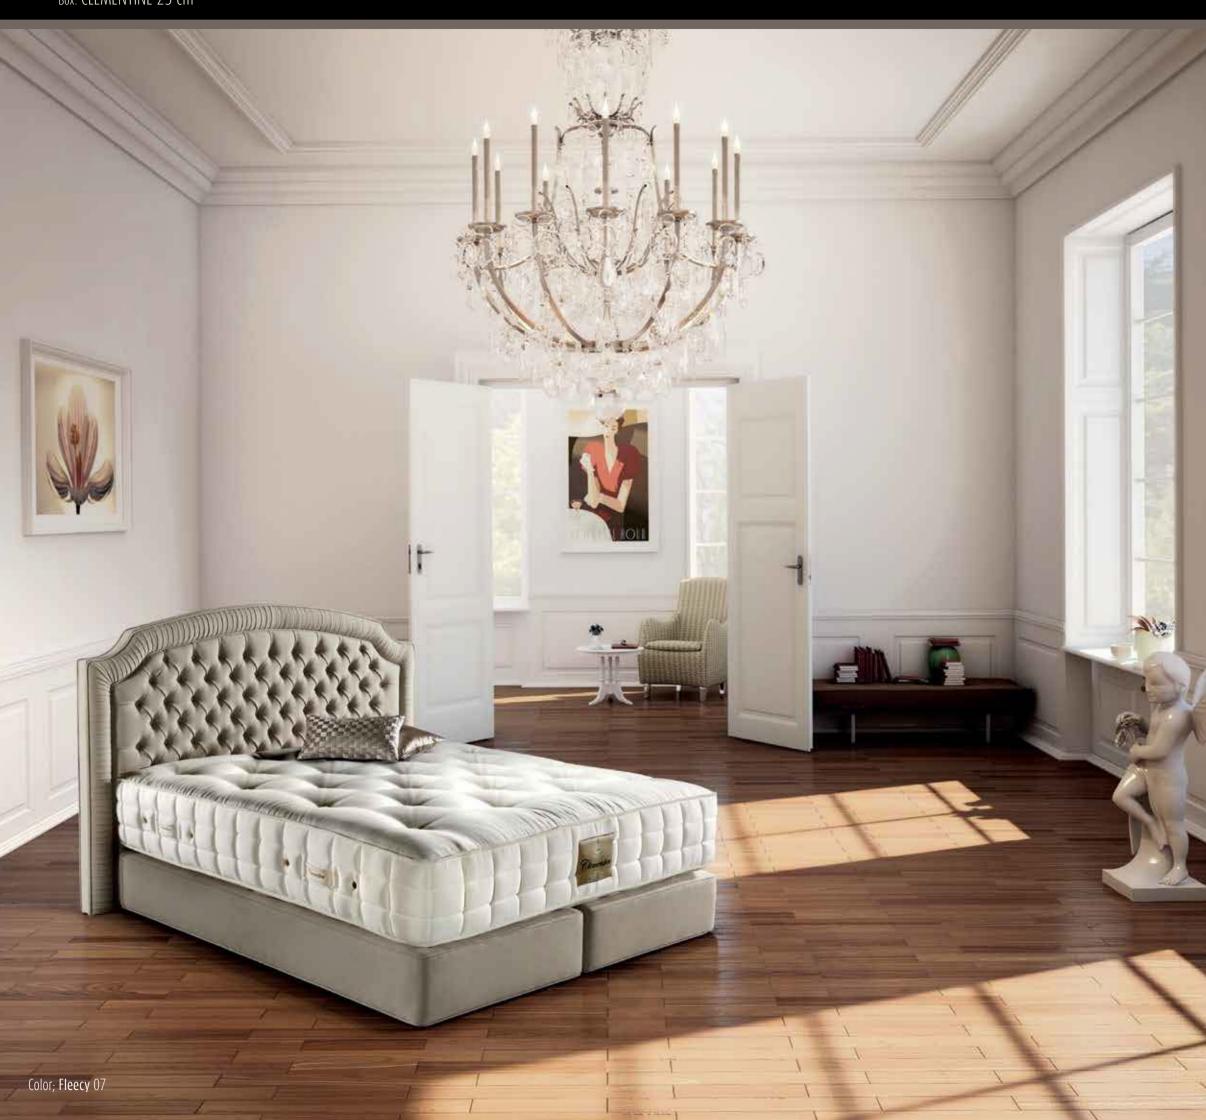

Mattress. Clementine
Headboard. CLEMENTINE
Box. CLEMENTINE 35 cm

Well what is the knack in your opinion?

The mattress, the house, or their compassionate love?

In fact, there is only one answer to this; the spontaneity feeling all merged in one.

**CLEMENTINE** designed to keep those remainder feelings alive from your childhood dreams produced completely naturally by mixing materials such Camel wool, wool and cotton.

The most important feature of **CLEMENTINE** matress which collates the nostalgia and high technology is that each centimetresquare formed by hand labor.

Moreover, special production pocket spring system balances the body weight, harmonizes spine

### the natural is the beautiful...

**CLEMENTINE** mattresses are the result of this simple and powerful proposition.

**CLEMENTINE** which is designed to reach the ideal of a perfect sleeping comfort, believing that it can only be achieved with an approach inspired by nature, is exclusively made from natural ingredients. To maintain 100 of its naturalness, the production of **CLEMENTINE** is completely handmade.