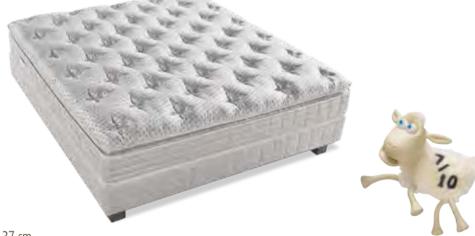

#### PERFECT SLEEPER 27 cm

- Silk knitted fabric 350 gr/m<sup>2</sup>
- **2** 30 gr/m<sup>2</sup> interfacing
- 3 150 gr/m<sup>2</sup> silicone mixed fiber
- **4** 17 mm Super soft HYP foam
- **6** 30 mm LATEX
- 6 200 gr/m<sup>2</sup> white felt
- 1,6/1,8 mm wire diameter, 5 zones, 260 pcs/m<sup>2</sup> coil counts stainless steel Pocket Spring System
- 8 Frame foam: firm foam
- 9 33 mm VISCO
- 15 gr/m<sup>2</sup> interfacing