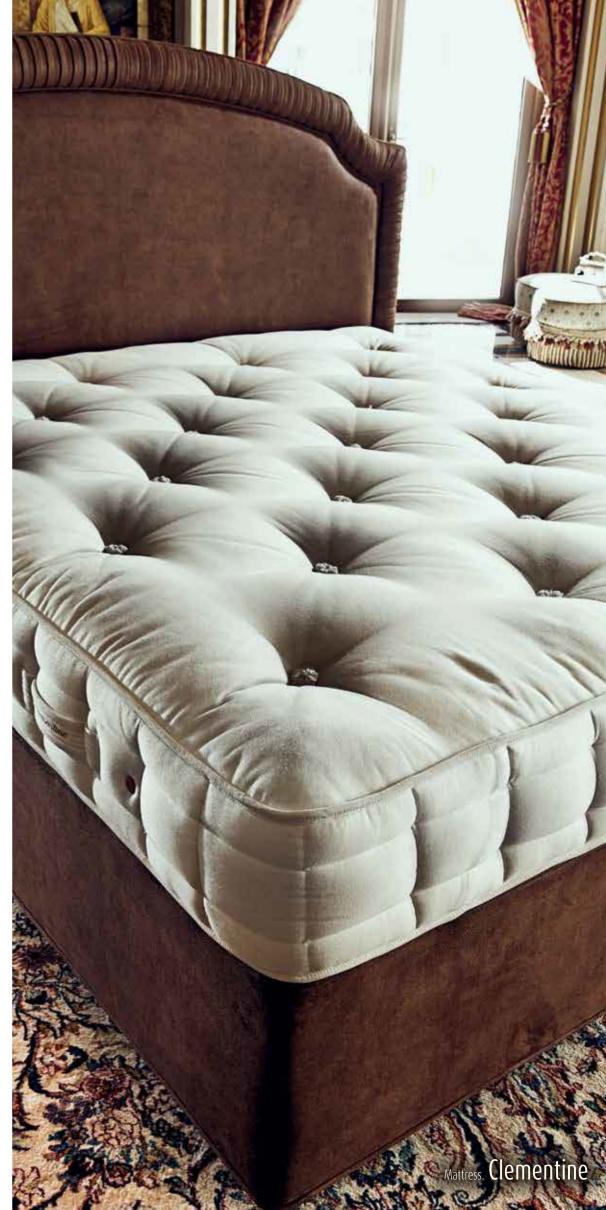

Mattress. Clementine
Headboard. CLEMENTINE
Box. CLEMENTINE 35 cm

# the secret of the peaceful nap that we are acquainted from our grandparents houses...

Such a hard thing to put in words the feeling emerges when the basic but unique comfort of the old wool mattress unites with the infinite love that bundles you up.

Well what is the knack in your opinion?

The mattress, the house, or their compassionate love?

In fact, there is only one answer to this; the spontaneity feeling all merged in one.

**CLEMENTINE** designed to keep those remainder feelings alive from your childhood dreams produced completely naturally by mixing materials such Camel wool, wool and cotton.

The most important feature of **CLEMENTINE** matress which collates the nostalgia and high technology is that each centimetresquare formed by hand labor.

Moreover, special production pocket spring system balances the body weight, harmonizes spine

### the natural is the beautiful...

**CLEMENTINE** mattresses are the result of this simple and powerful proposition.

**CLEMENTINE** which is designed to reach the ideal of a perfect sleeping comfort, believing that it can only be achieved with an approach inspired by nature, is exclusively made from natural ingredients. To maintain 100 of its naturalness, the production of **CLEMENTINE** is completely handmade.

Two different models of **CLEMENTINE** mattresses, the Single '**Pocket Spring**' and the double '**Pocket Spring**' systems, reflect the serenity of the past with today's designs of **SERTA**.

- Woven fabric
- 2 600 gr/m<sup>2</sup> COTTON
- **3** 250 gr/m<sup>2</sup> SILK
- 4 300 gr/m<sup>2</sup> silicone mixed fiber
- **5** 30 gr/m<sup>2</sup> interfacing
- **6** 25 mm HR Soft foam
- Pocket spring connection wire
- **1.6/1.8** mm wire diameter h.13cm 260 pcs/m² Pocket Spring System
- 150 gr/m² CAMEL WOOL
- 10 800 gr/m<sup>2</sup> extra silicone mixed fiber
- **10** 80 gr/m<sup>2</sup> interfacing