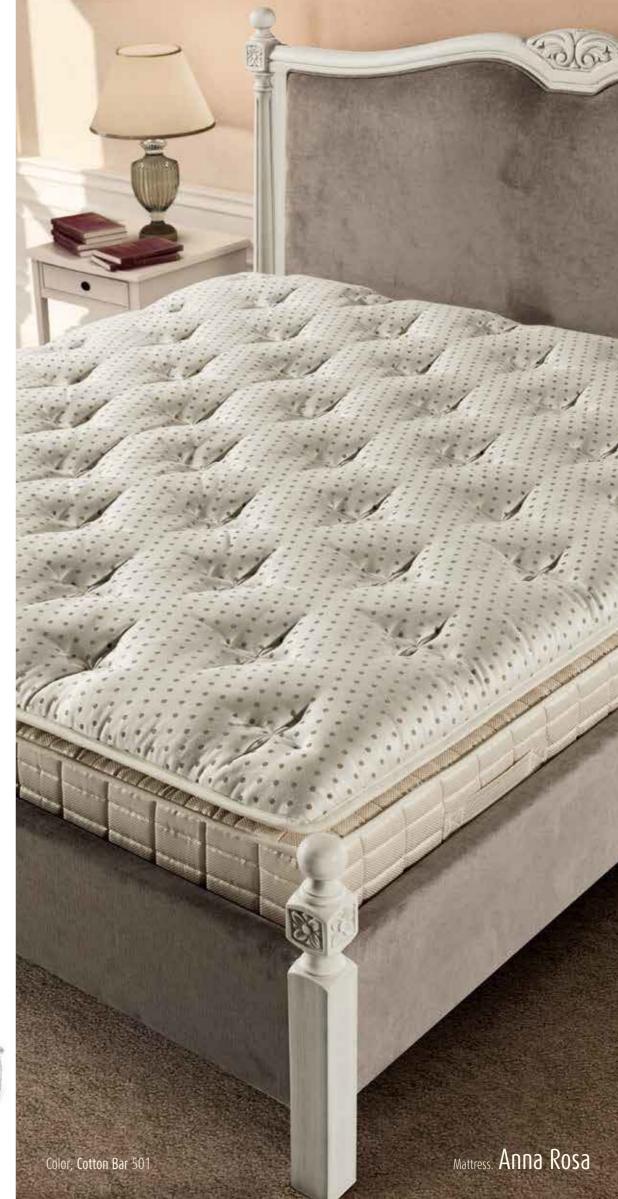

## Pocket Spring System and VISCO

ANNA ROSA is a excellent mattress providing a healthy stance right along with hygienic ambiance.

The springs in the 'Pocket Spring' system are mounted individually in the interconnected fabric pockets and are placed in the mattress horizontally to form five different zone.

The purpose is to exercise the right orthopedy by the springs which are interconnected but act individually.

The 5 cm height **Visco** layer on this system helps protecting the natural shape of your spine owing to its heat and pressure sensitive structure.

#### ANNA ROSA 37 cm

- Spotted patterned woven fabric
- 2 300 gr/m<sup>2</sup> silicone mixed fiber
- **3** 17 mm Super Soft HYP Foam
- **4** 30 gr/m<sup>2</sup> interfacing
- **5** 33 mm VISCO
- **6** 24 mm Super Soft HYP Foam
- 100 gr/m<sup>2</sup> Cotton Lining
- 1.4 mm wire diameter, h. 18 cm 503 pcs/m² 1500 count Pocket Spring System
- Frame foam: soft foam
- 200 gr/m<sup>2</sup> white felt
- **10** 50 mm Firm Foam
- 15 gr/m<sup>2</sup> interfacing
- 12 mm AG Foam
- Woven fabric
- **15** Striped patterned woven fabric

Another feature of Pocket Spring System

is to provide the ultimate anatomic structure with its buffer role between lower and upper layers.