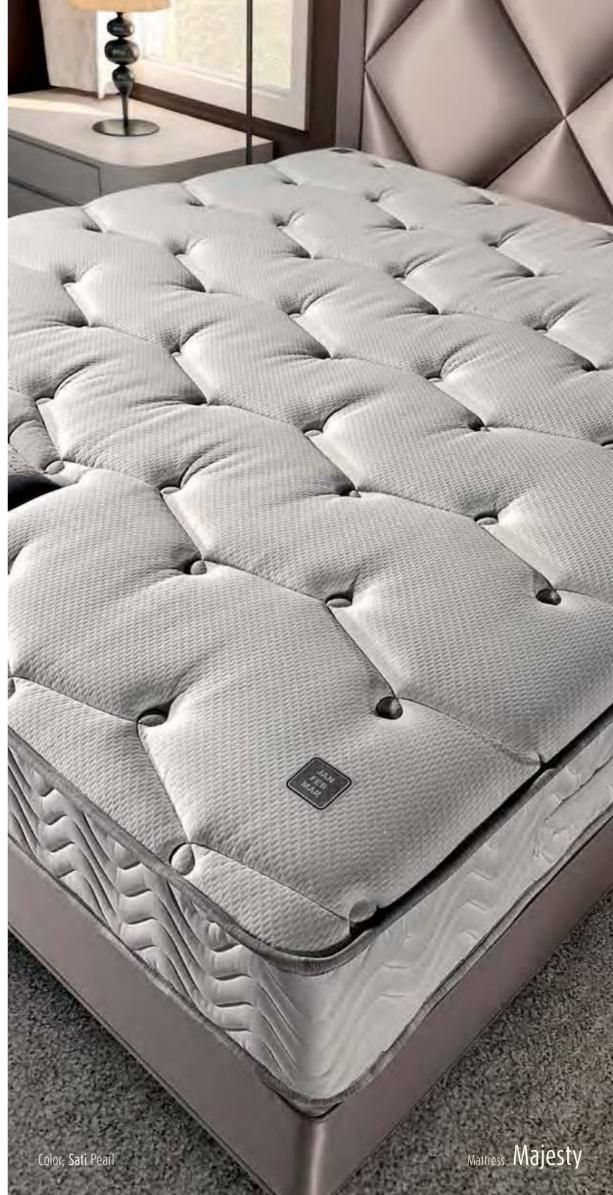

# the Mira-Coil Technology

is the most ultimate technologic superiority which distinguishes the solid spring pattern Majesty from the other spring mattresses and the Mira-Coil Spring System which does not become deformed in time and which extends from the head of the mattress to the mattress foot Inspired originally from the American mattress culture, Mira-Coil is the one which possedes the most springs comparing to the existing systems.

And this provides a real springiness effect and perceives different points of weight perfectly. The solid spring pattern unique to the system supports the body for years without being deformed and offers an uninterrupted sleeping experience by distributing the weight equally all over the mattress in every sleeping position.

## the Super-Soft foam layer

The **Super-Soft** foam layers which are designed to transform the solid spring pattern technology which is the perfect supplement of the **Mira-**Coil system, into an extraordinary sleeping experience, are positioned on the Mira-Coil system and the layers in between. In this way, the perfect ergonomics and extra comfort is provided by balancing the pressure between the surface formed the springs and your body.

#### MAJESTY 32 cm

- Woven fabric
- 2 30 gr/m<sup>2</sup> interfacing
- 3 150 gr/m<sup>2</sup> silicone mixed fiber
- **4** 17 mm Super Soft HYP foam
- **1**7 mm Soft Foam
- **6** 30 mm Super Soft HYP foamr
- 500 gr/m<sup>2</sup> white felt
- MIRA-COIL SPRING SYSTEM h.14,5 cm