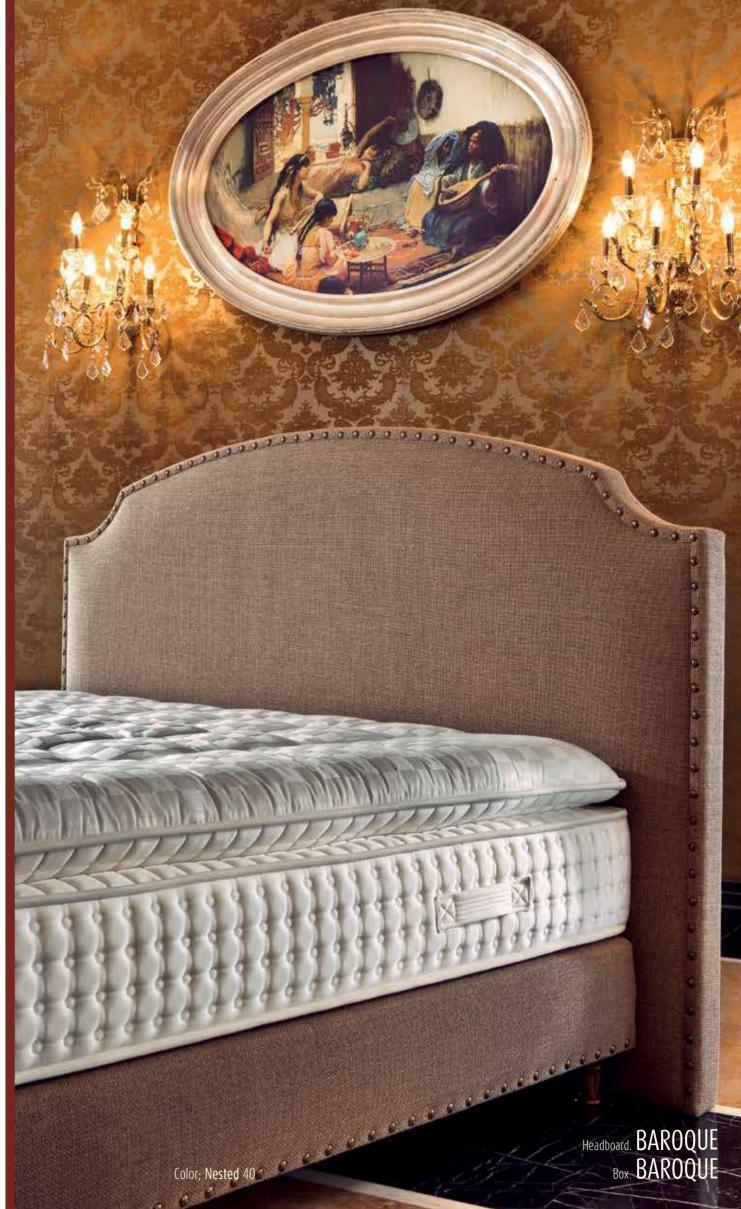

m<sup>2</sup> interfacing
- **5** 33 mm VISCO
- **6** 24 mm Super Soft HYP Foam
- 100 gr/m<sup>2</sup> Cotton Lining
- 1.4 mm wire diameter, h. 18 cm 503 pcs/m² 1500 count Pocket Spring System
- Frame foam: soft foam
- 200 gr/m<sup>2</sup> white felt
- **10** 50 mm Firm Foam
- 15 gr/m<sup>2</sup> interfacing
- 12 mm AG Foam
- Woven fabric
- **15** Striped patterned woven fabric







Another feature of Pocket Spring System

is to provide the ultimate anatomic structure with its buffer role between lower and upper layers.







# the leading design with the identity...

### CHEVALIER set;

A good sample which modernized of identity gained by handmade and imagination.

It is the leading design in its own lane which has a rounded form without moving away from the classic line.

















## the unique pleasure of sleeping in a typical American mattress...

Typical American mattress: High and soft.

Mira-Coil spring system used in **CEREMONIE** has two times more bounce than normal springs Besides forming a healthy ergonomic surface, it prevents the deformation of stuff materials filling the spring gaps.

Natural latex blocks provides ideal orthopedic stance by contacting your body on every point. The ideal sleeping climate is created by balancing the movement of the air, heat and moisture with the latex block which perfected by Serta's technology.

By this means, **CEREMONIE** introduces the unique comfort that enhances the quality of life to its clients.







#### 'Mira Coil' spring system

Mira-Coil, which is originally inspired by the culture of the American mattr