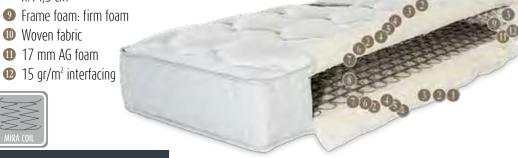

#### 'Mira Coil' spring system

Mira-Coil, which is originally inspired by the culture of the American mattresses, is the one with the most number of spring compared to the existing systems. It is produced by knitting technique from start to end nondisruptively.

This provides a real spring effect and detects the different weight points precisely. It helps to relax the muscles and accelerate blood circulation by providing the necessary fillings.

The solid spring wall inherent in system fortifies the body for years without any disruption and provides a comfortable and uninterrupted sleep experience in every sleeping position by prorating the weight to the bed.

#### CEREMONIE 35 cm

- 1 Woven fabric 400 gr/m<sup>2</sup>
- 2 300 gr/m<sup>2</sup> silicone mixed fiber
- **3** 17 mm Super Soft HYP foam
- 4 17 mm Super Soft foam
- **3**0 gr/m<sup>2</sup> interfacing
- **6** 47 mm LATEX
- 24 mm Super Soft HYP Foam
- 8 500 gr/m<sup>2</sup> white felt
- MIRA-COIL SPRING SYSTEM h.14,5 cm
- **10** Frame foam: firm foam
- 10 50 mm Firm Foam
- 15 gr/m<sup>2</sup> interfacing
- 12 mm AG foam
- **4** Woven fabric 255 gr/m<sup>2</sup>
- **1** Woven fabric