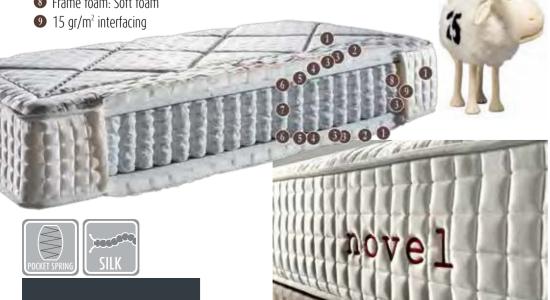

#### PERFECT SLEEPER 27 cm

- Silk knitted fabric 350 gr/m<sup>2</sup>
- **2** 30 gr/m<sup>2</sup> interfacing
- 3 150 gr/m<sup>2</sup> silicone mixed fiber
- **4** 17 mm Super soft HYP foam
- **6** 30 mm LATEX
- 6 200 gr/m<sup>2</sup> white felt
- 1,6/1,8 mm wire diameter, 5 zones, 260 pcs/m<sup>2</sup> coil counts stainless steel Pocket Spring System
- 8 Frame foam: firm foam
- 9 33 mm VISCO
- 15 gr/m<sup>2</sup> interfacing