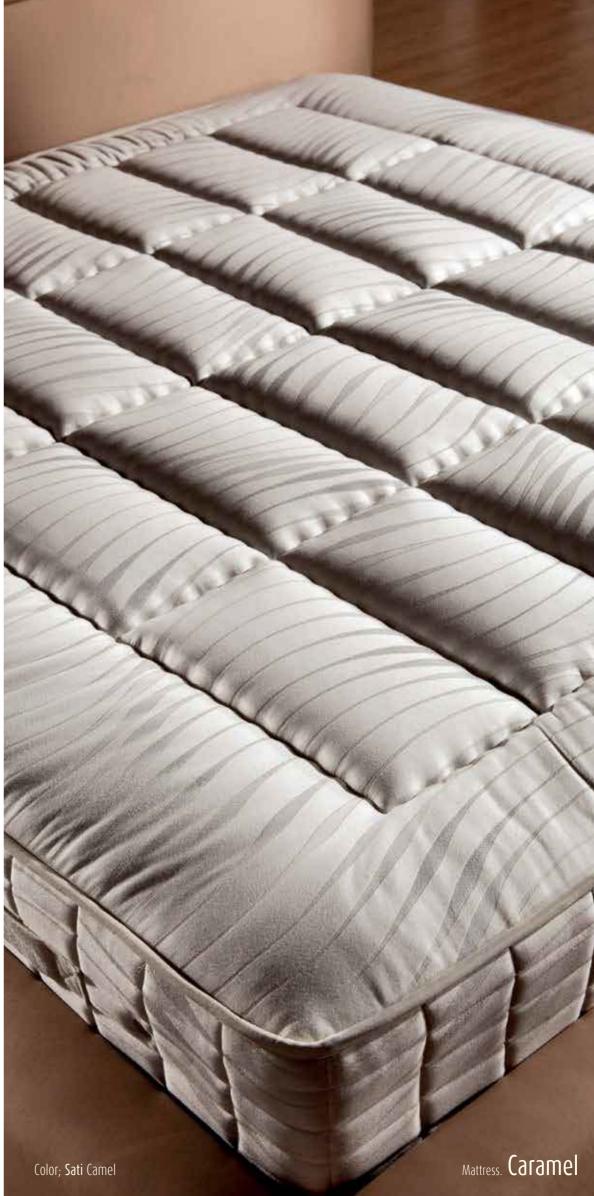

## there is a reason why we use that much silk: we want to spoil you that you have never been before...

You will be shocked when you hear how much silk we use in production of (for 1 pcs of 200x200 mattress) **CARAMEL** mattresses: 2 kg exactly.

Because we want your sleeping experience you have with CARAMEL to be unique and natural out-and-out.

Latex

#### Nested Pocket Spring System

With the addition of magnificent features Nested Pocket Spring System provided, you will understand better why CARAMEL is an unique mattress.

Also by supporting every point of your body,

2.8 cm thick latex foam beneath releases the pressure thanks to its flexibility. It lessens the

will to roll over. Relieves the muscle pains.

Honey comb shaped Nested Pocket Sytems provides the most suitable ergonomy with 310 spring per square meter and unique sequence. The biggest feature of this system is to perform the most ideal reflex to different weight and movements by every spring's support to the next spring.

#### CARAMEL 30 cm

- Silk woven fabric 290 gr/m<sup>2</sup>
- 250 gr/m<sup>2</sup> SILK (250 gr/m<sup>2</sup> X 4)
- 3 17 mm Super Soft HYP Foam
- 4 30 gr/m<sup>2</sup> interfacing
- **5** 28 mm LATEX
- 6 100 gr/m<sup>2</sup> Cotton Lining
- 1,8 mm wire diameter h.13 cm, 310 pcs/m<sup>2</sup> Nested Pocket Spring System
- Frame foam: Soft foam
- 15 gr/m<sup>2</sup> interfacing