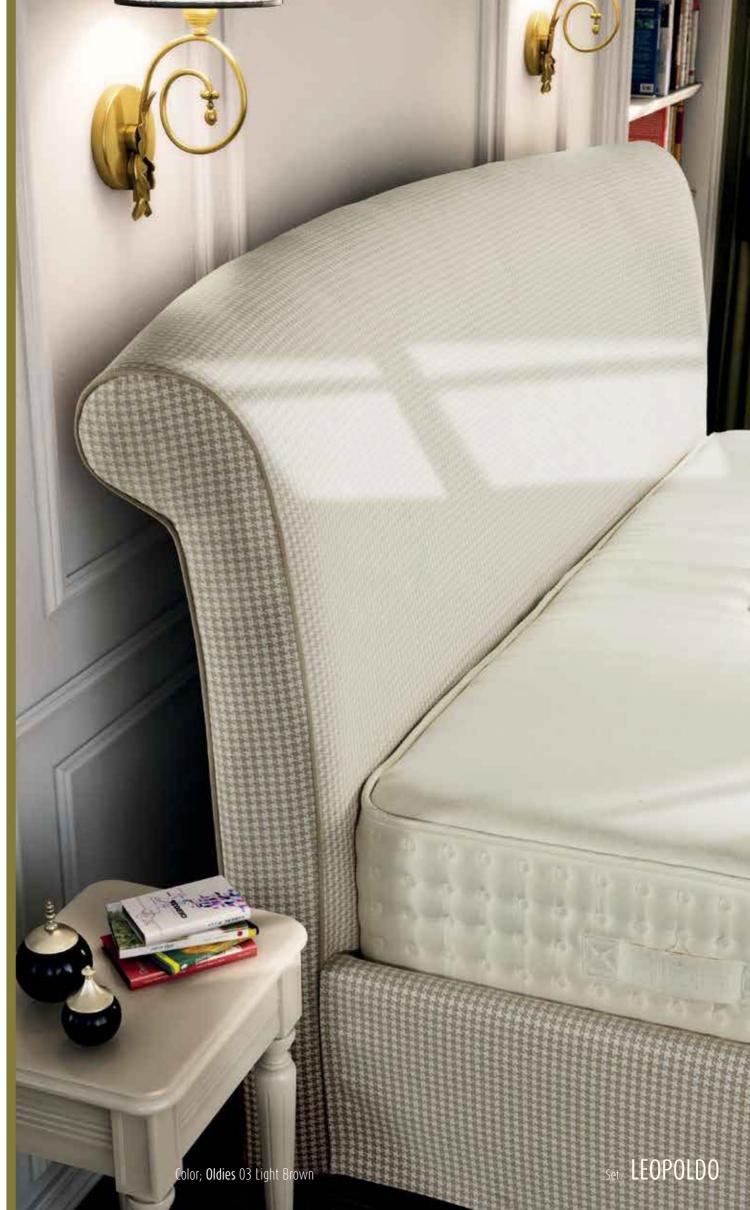

### ROSEMARY set;

The wood comes together with the breeze from the past which is classic, delicate with rounded lines and just as noble.

The design which is decorated with classic style with modern touches,

For those who want to make a difference in the bedroom with different color and fabric options
What is the basis of classic or modern...

Determine the design style can be totally your masterpiece...

Perfect Sleeper, which brings all the superiorities of the two materials by eliminating the rigid boundaries between visco and latex mattresses, is the unique example of its kind with this feature.