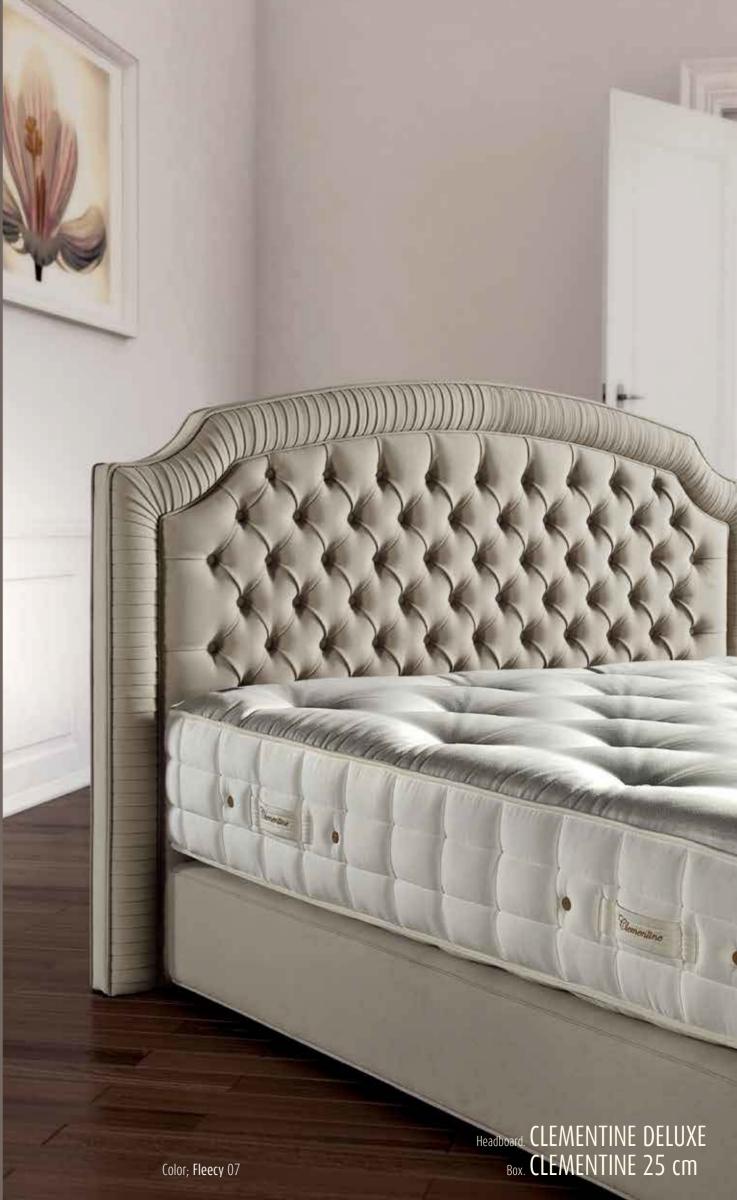

Mattress. Clementine
Headboard. CLEMENTINE
Box. CLEMENTINE 35 cm

Well what is the knack in your opinion?

The mattress, the house, or their compassionate love?

In fact, there is only one answer to this; the spontaneity feeling all merged in one.

**CLEMENTINE** designed to keep those remainder feelings alive from your childhood dreams produced completely naturally by mixing materials such Camel wool, wool and cotton.

The most important feature of **CLEMENTINE** matress which collates the nostalgia and high technology is that each centimetresquare formed by hand labor.

Moreover, special production pocket spring system balances the body weight, harmonizes spine

### the natural is the beautiful...

**CLEMENTINE** mattresses are the result of this simple and powerful proposition.

**CLEMENTINE** which is designed to reach the ideal of a perfect sleeping comfort, believing that it can only be achieved with an approach inspired by nature, is exclusively made from natural ingredients. To maintain 100 of its naturalness, the production of **CLEMENTINE** is completely handmade.