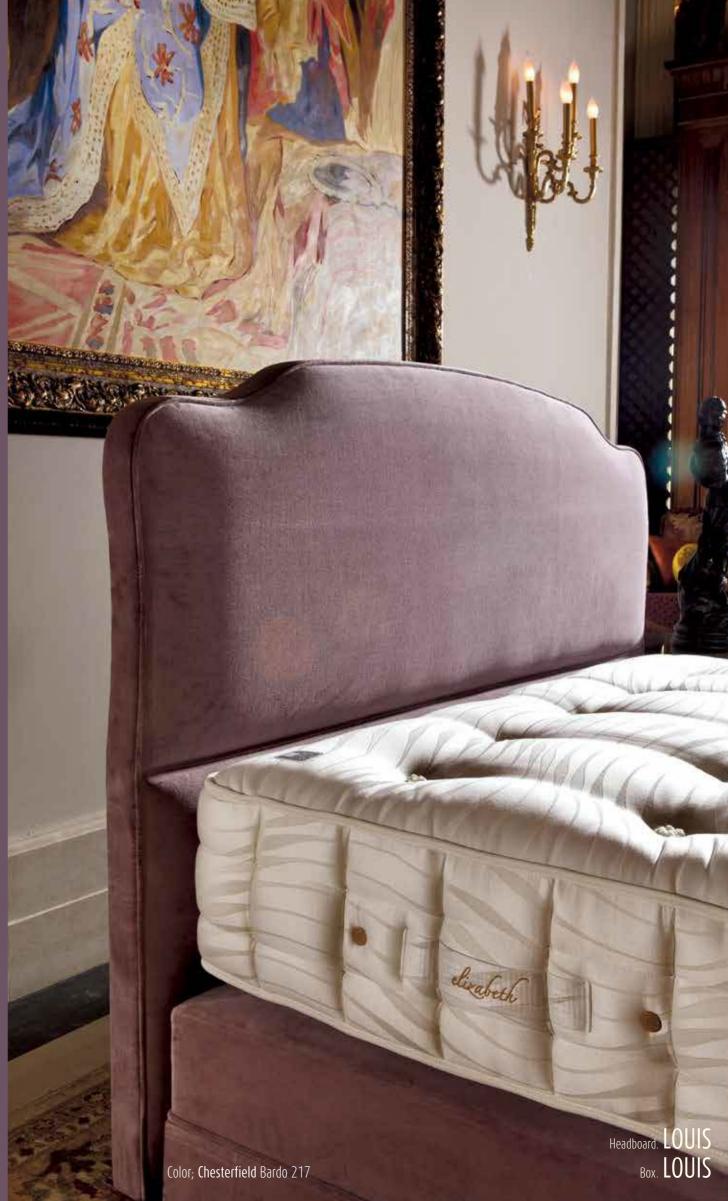

# handmade temperature balancing orthopedic structure...

Camel wool which is used on one side of the **ELIZABETH** mattresses has a Thermostatic property.

Especially in desert conditions where temperatures of day and night have a big difference; the camel wool with temperature balancing property, is used as filling material in **ELIZABETH** mattresses.

Camel wool-filled side provides to keep the ideal body temperature in winter.

In the summer time the silk-filled side reduces the perspiration to minimum due to its air

#### the multi-regional support provided by the 'Pocket Spring' system

'The Pocket Spring' system of Elizabeth is formed by mounting the springs produced individually in the interconnected fabric pockets. The wires with different diameters and springs with different degrees of hardness are places in five areas compatible with the human anatomy and in this way, an ergonomic mattress surface is acquired which supports individually the shoulders, the lumbar vertebra and the thigh.

#### ELIZABETH 33 cm

- Silk woven fabric 290 gr/m<sup>2</sup>
- 2 600 gr/m<sup>2</sup> COTTON
- 3 250 gr/m<sup>2</sup> SILK
- 4 300 gr/m<sup>2</sup> silicone mixed fiber
- **5** 30 gr/m<sup>2</sup> interfacing
- **1**,6 mm çapında h.3 cm Elastik Mini Torba Yay Sistemi
- Cerceve teli
- **1.6/1.8** mm wire diameter h.13 cm 260 pcs/m<sup>2</sup> Pocket Spring System
- 150 gr/m<sup>2</sup> CAMEL WOOL
- 17 mm Super Soft HYP Foam
- **10** 80 gr/m<sup>2</sup> interfacing