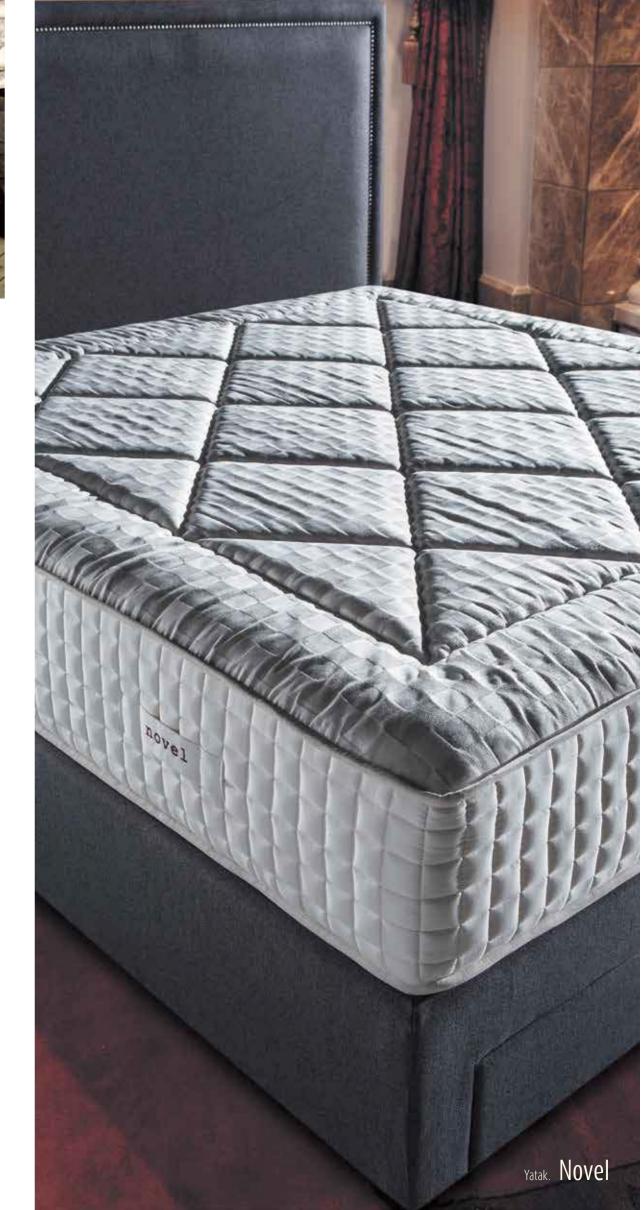

Mattress. **Novel**Headboard. LEOLA
Box. RUBENS DRAWER BOX

Novel mattress is composed of the integration of the special pocket spring with 6.5cm diameter and 20cm height and silk through special techniques.

Rather than explaining this description to you, we are inviting you to have this experience. When natural structure of silk is combined with the flexibility of the spring, it offers a special experience of sleep appropriate for every body structure.

## Naturalness of silk calls for you!

Silk used on both sides of the mattress balances the elasticity of spring. It facilitates quicker adaptation to body during turns to right or left on mattress during sleep. Being one of the natural materials with the highest moisture discharge capacity, silk helps preservation of the heat balance of the body. Sweating during sleep reduces the quality of REM sleep phase. With the sweatreducing effect of silk, you will be sleeping at the most ideal temperatures.

Best support with the 20-cm pocket spring!

Flexibility of the 20cm-high pocket spring with 650-count is very high. Therefore; it adapts to body movements on mattress very well. It minimizes sleep interruptions. Thanks to the springs moving as independent from each other, it provides support to the body as much as needed. It does not create a sleeping atmosphere which is too soft or too hard. It provides adaptation to the body weight. It helps partners sleep without being affected by each other's movements. In comparison with other springs, it is much more durable.

#### NOVEL 33 cm

- 1 Woven fabric 400 gr/m<sup>2</sup>
- **2** 250 gr/m<sup>2</sup> SILK
- **3** 17 mm super soft HYP foam
- **4** 30 gr/m<sup>2</sup> interfacing
- **5** 25 mm HR Soft foam
- 6 500 gr/m<sup>2</sup> felt
- 2,1 mm wire diameter, h.20 cm 650 count Pocket Spring System
- **8** Frame foam: Soft foam