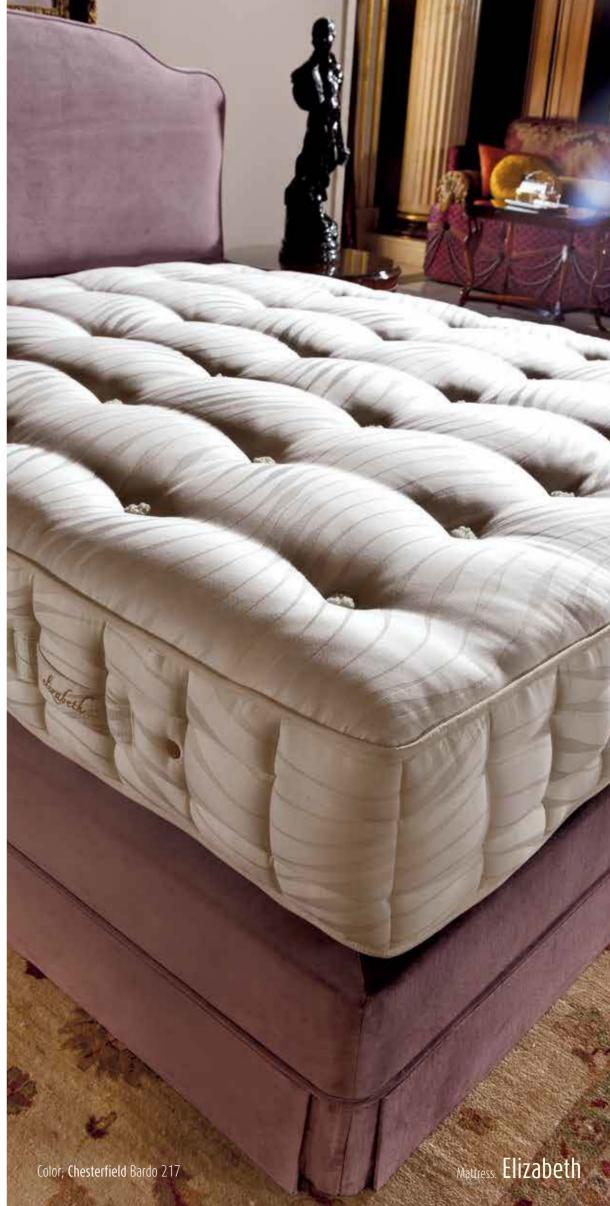

# handmade temperature balancing orthopedic structure...

Camel wool which is used on one side of the **ELIZABETH** mattresses has a Thermostatic property.

Especially in desert conditions where temperatures of day and night have a big difference; the camel wool with temperature balancing property, is used as filling material in **ELIZABETH** mattresses.

Camel wool-filled side provides to keep the ideal body temperature in winter.

In the summer time the silk-filled side reduces the perspiration to minimum due to its air

#### the multi-regional support provided by the 'Pocket Spring' system

'The Pocket Spring' system of Elizabeth is formed by mounting the springs produced individually in the interconnected fabric pockets. The wires with different diameters and springs with different degrees of hardness are places in five areas compatible with the human anatomy and in this way, an ergonomic mattress surface is acquired which supports individually the shoulders, the lumbar vertebra and the thigh.

#### ELIZABETH 33 cm

- Silk woven fabric 290 gr/m<sup>2</sup>
- 2 600 gr/m<sup>2</sup> COTTON
- 3 250 gr/m<sup>2</sup> SILK
- 4 300 gr/m<sup>2</sup> silicone mixed fiber
- **5** 30 gr/m<sup>2</sup> interfacing
- **1**,6 mm çapında h.3 cm Elastik Mini Torba Yay Sistemi
- Cerceve teli
- **1.6/1.8** mm wire diameter h.13 cm 260 pcs/m<sup>2</sup> Pocket Spring System
- 150 gr/m<sup>2</sup> CAMEL WOOL
- 17 mm Super Soft HYP Foam
- **10** 80 gr/m<sup>2</sup> interfacing