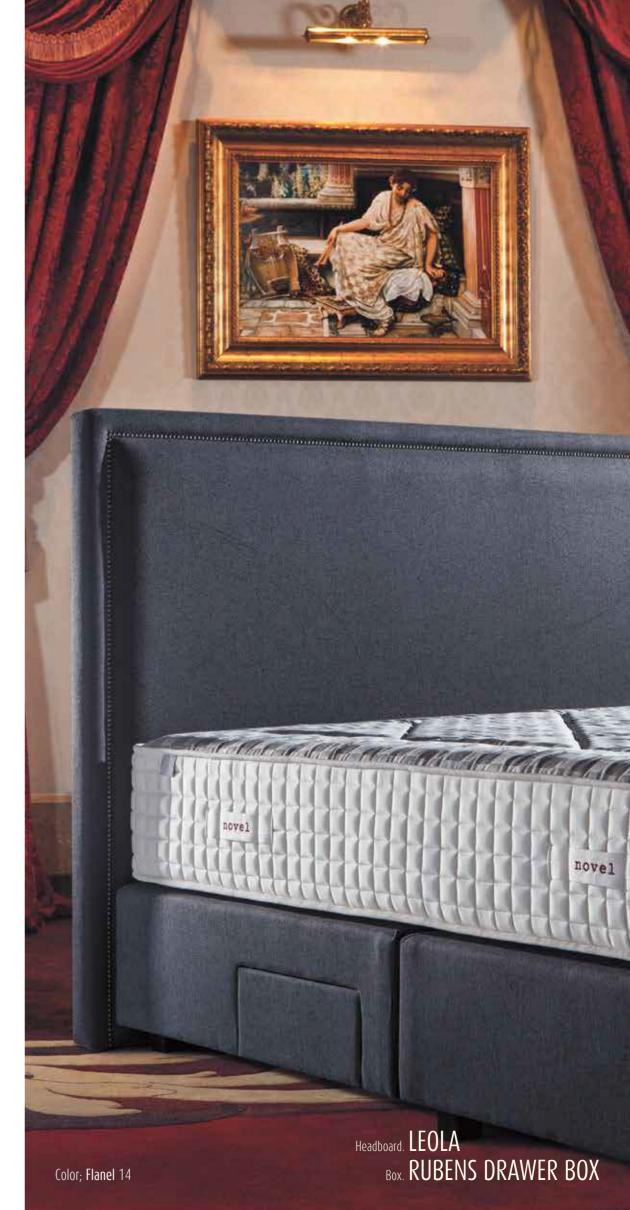

Mattress. **Novel**Headboard. LEOLA
Box. RUBENS DRAWER BOX

Novel mattress is composed of the integration of the special pocket spring with 6.5cm diameter and 20cm height and silk through special techniques.