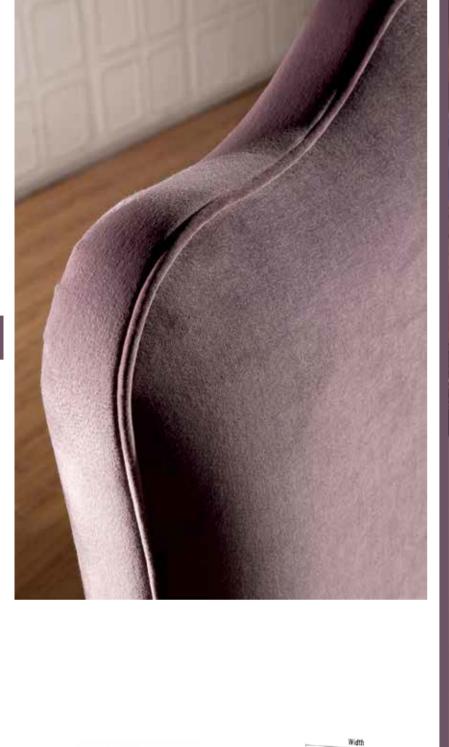

# handmade temperature balancing orthopedic structure...

Camel wool which is used on one side of the **ELIZABETH** mattresses has a Thermostatic property.

Especially in desert conditions where temperatures of day and night have a big difference; the camel wool with temperature balancing property, is used as filling material in **ELIZABETH** mattresses.

Camel wool-filled side provides to keep the ideal body temperature in winter.

In the summer time the silk-filled side reduces the perspiration to minimum due to its air

#### the multi-regional support provided by the 'Pocket Spring' system

'The Pocket Spring' system of Elizabeth is formed by mounting the springs produced individually in the interconnected fabric pockets. The wires with different diameters and springs with different degrees of hardness are places in five areas compatible with the human anatomy and in this way, an ergonomic mattress surface is acquired which supports individually the shoulders, the lumbar vertebra and the thigh.

#### ELIZABETH 33 cm

- Silk woven fabric 290 gr/m<sup>2</sup>
- 2 600 gr/m<sup>2</sup> COTTON
- 3 250 gr/m<sup>2</sup> SILK
- 4 300 gr/m<sup>2</sup> silicone mixed fiber
- **5** 30 gr/m<sup>2</sup> interfacing
- **1**,6 mm çapında h.3 cm Elastik Mini Torba Yay Sistemi
- Cerceve teli
- **1.6/1.8** mm wire diameter h.13 cm 260 pcs/m<sup>2</sup> Pocket Spring System
- 150 gr/m<sup>2</sup> CAMEL WOOL
- 17 mm Super Soft HYP Foam
- **10** 80 gr/m<sup>2</sup> interfacing