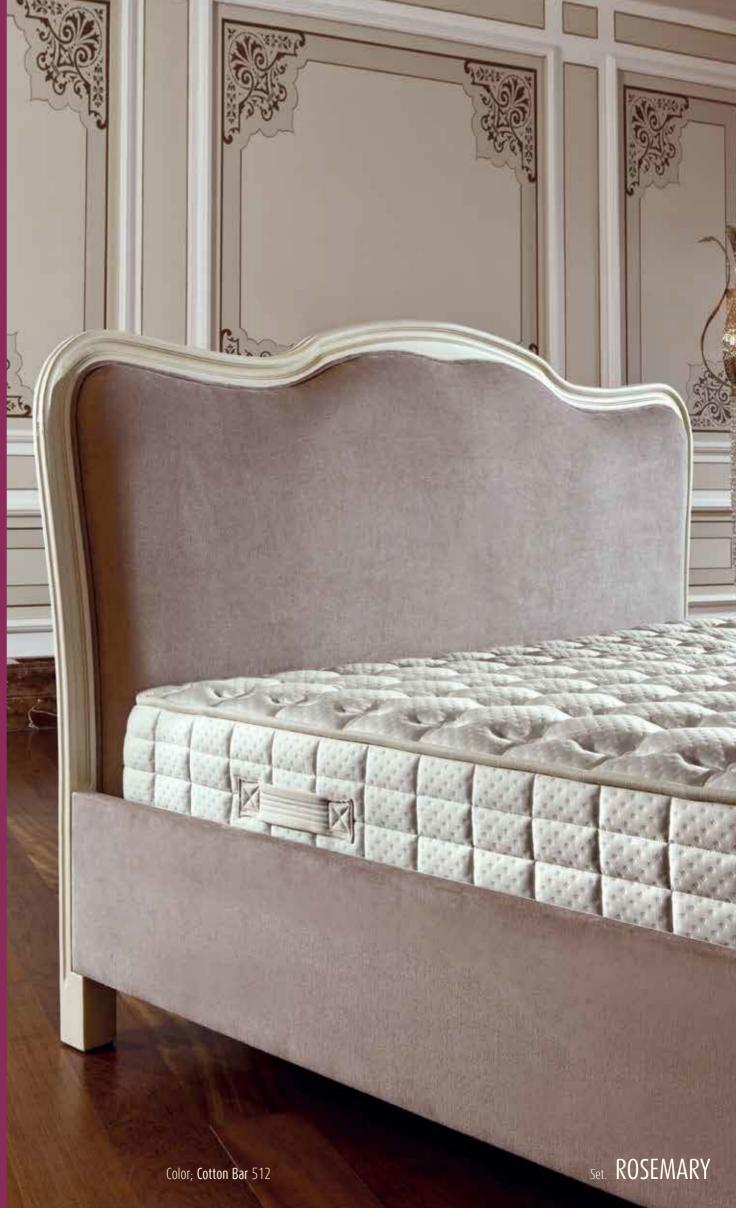

# a nobility of wood

### ROSEMARY set;

The wood comes together with the breeze from the past which is classic, delicate with rounded lines and just as noble.

The design which is decorated with classic style with modern touches,

For those who want to make a difference in the bedroom with different color and fabric options
What is the basis of classic or modern...

Determine the design style can be totally your masterpiece...

Perfect Sleeper, which brings all the superiorities of the two materials by eliminating the rigid boundaries between visco and latex mattresses, is the unique example of its kind with this feature.