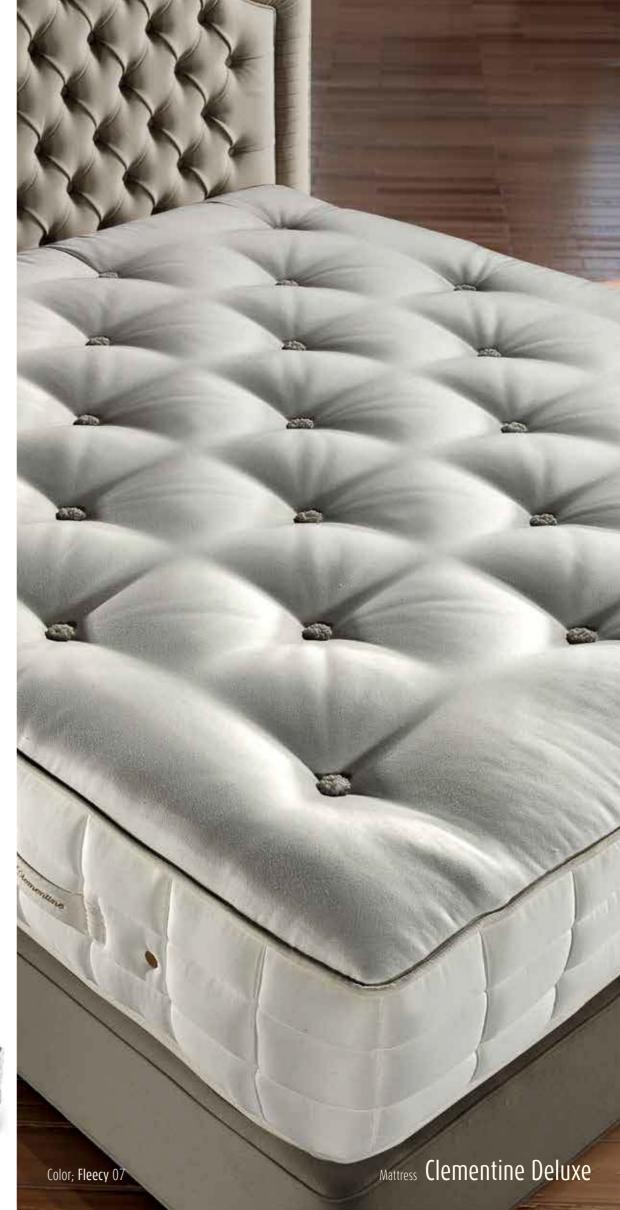

Mattress. Clementine
Headboard. CLEMENTINE
Box. CLEMENTINE 35 cm

### the natural is the beautiful...

**CLEMENTINE** mattresses are the result of this simple and powerful proposition.

**CLEMENTINE** which is designed to reach the ideal of a perfect sleeping comfort, believing that it can only be achieved with an approach inspired by nature, is exclusively made from natural ingredients. To maintain 100 of its naturalness, the production of **CLEMENTINE** is completely handmade.

Two different models of **CLEMENTINE** mattresses, the Single '**Pocket Spring**' and the double '**Pocket Spring**' systems, reflect the serenity of the past with today's designs of **SERTA**.

- Woven fabric
- 2 600 gr/m<sup>2</sup> COTTON
- **3** 250 gr/m<sup>2</sup> SILK
- 4 300 gr/m<sup>2</sup> silicone mixed fiber
- **5** 30 gr/m<sup>2</sup> interfacing
- **6** 25 mm HR Soft foam
- Pocket spring connection wire
- **1.6/1.8** mm wire diameter h.13cm 260 pcs/m² Pocket Spring System
- 150 gr/m² CAMEL WOOL
- 10 800 gr/m<sup>2</sup> extra silicone mixed fiber
- **10** 80 gr/m<sup>2</sup> interfacing