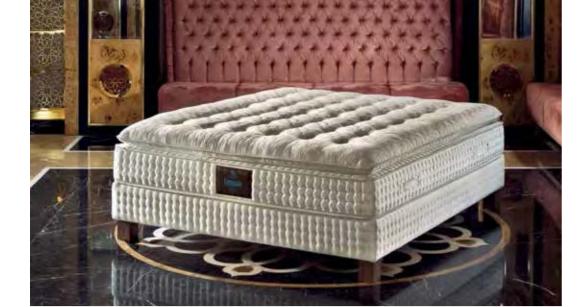

#### PERFECT SLEEPER 27 cm

- Silk knitted fabric 350 gr/m<sup>2</sup>
- **2** 30 gr/m<sup>2</sup> interfacing
- 3 150 gr/m<sup>2</sup> silicone mixed fiber
- **4** 17 mm Super soft HYP foam
- **6** 30 mm LATEX
- 6 200 gr/m<sup>2</sup> white felt
- 1,6/1,8 mm wire diameter, 5 zones, 260 pcs/m<sup>2</sup> coil counts stainless steel Pocket Spring System
- 8 Frame foam: firm foam
- 9 33 mm VISCO
- 15 gr/m<sup>2</sup> interfacing