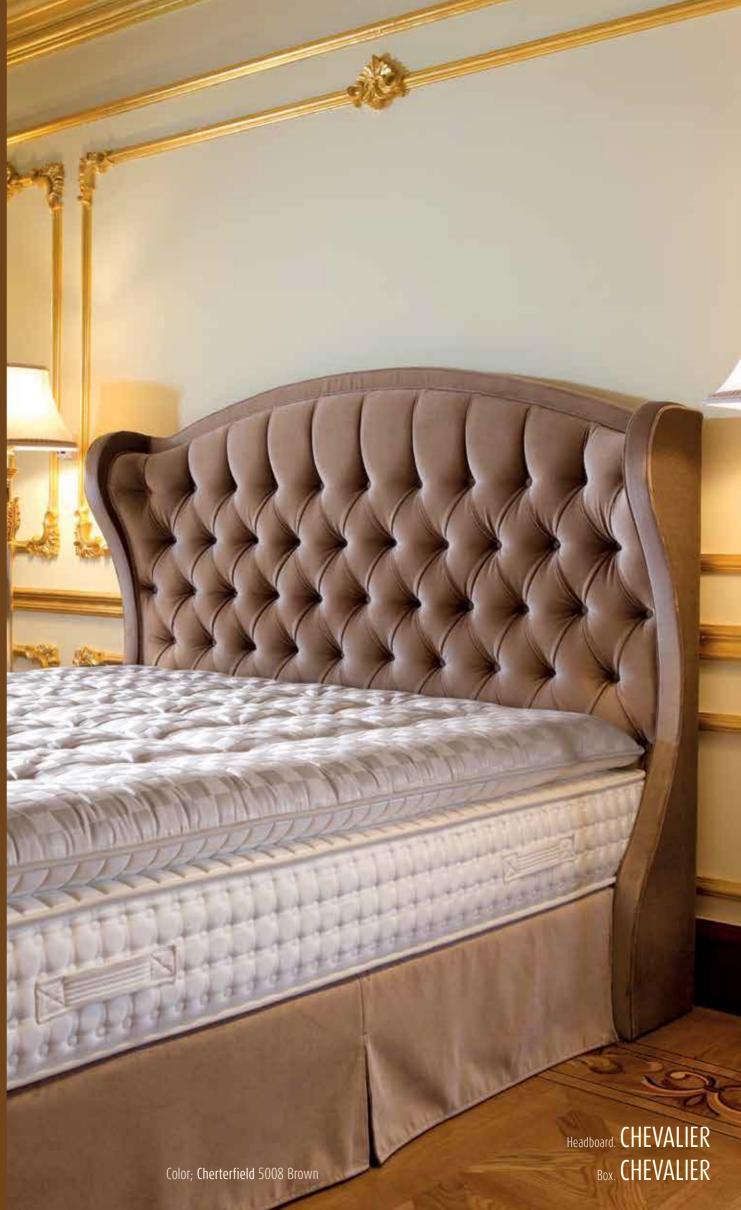

# the leading design with the identity...

### CHEVALIER set;

A good sample which modernized of identity gained by handmade and imagination.

It is the leading design in its own lane which has a rounded form without moving away from the classic line.