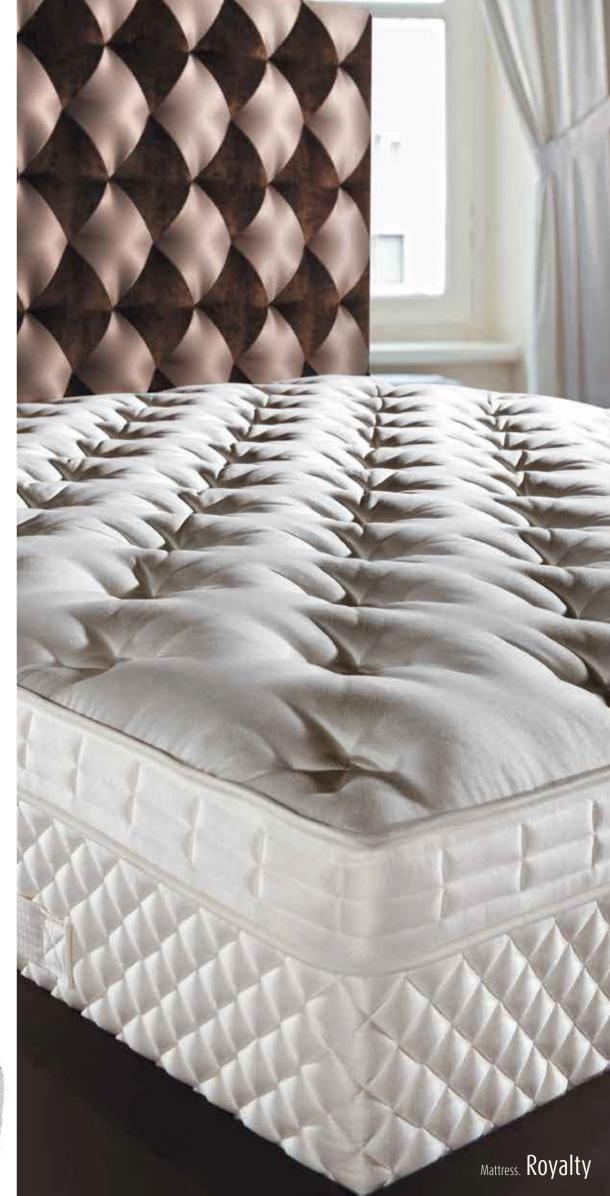

# a perfect design which brings together three different products and gives the feeling of spring mattress base

**ROYALTY** which is formed by two different spring systems and the integration of 12 different layers as well as the material visco, gives the same effect as that of the spring mattress base without the mattress base itself.

The 'Pocket Spring' system used in ROYALTY mattresses is support by the 'Multi Spring' spring system inlaid underneath and a unique design is achieved with the material visco used on the top layer.

The springs in the 'Pocket Spring' system are mounted individually in the interconnected fabric pockets. and are placed in the mattress horizontally to form five different zone.

The purpose is to exercise the right orthopedy by the springs which are interconnected but act individually. The integrated pad used at the top layer which is made of a viscoelastic material of 5 cm, completes the excellent structure of ROYALTY by reducing the pressure on the body to minimum