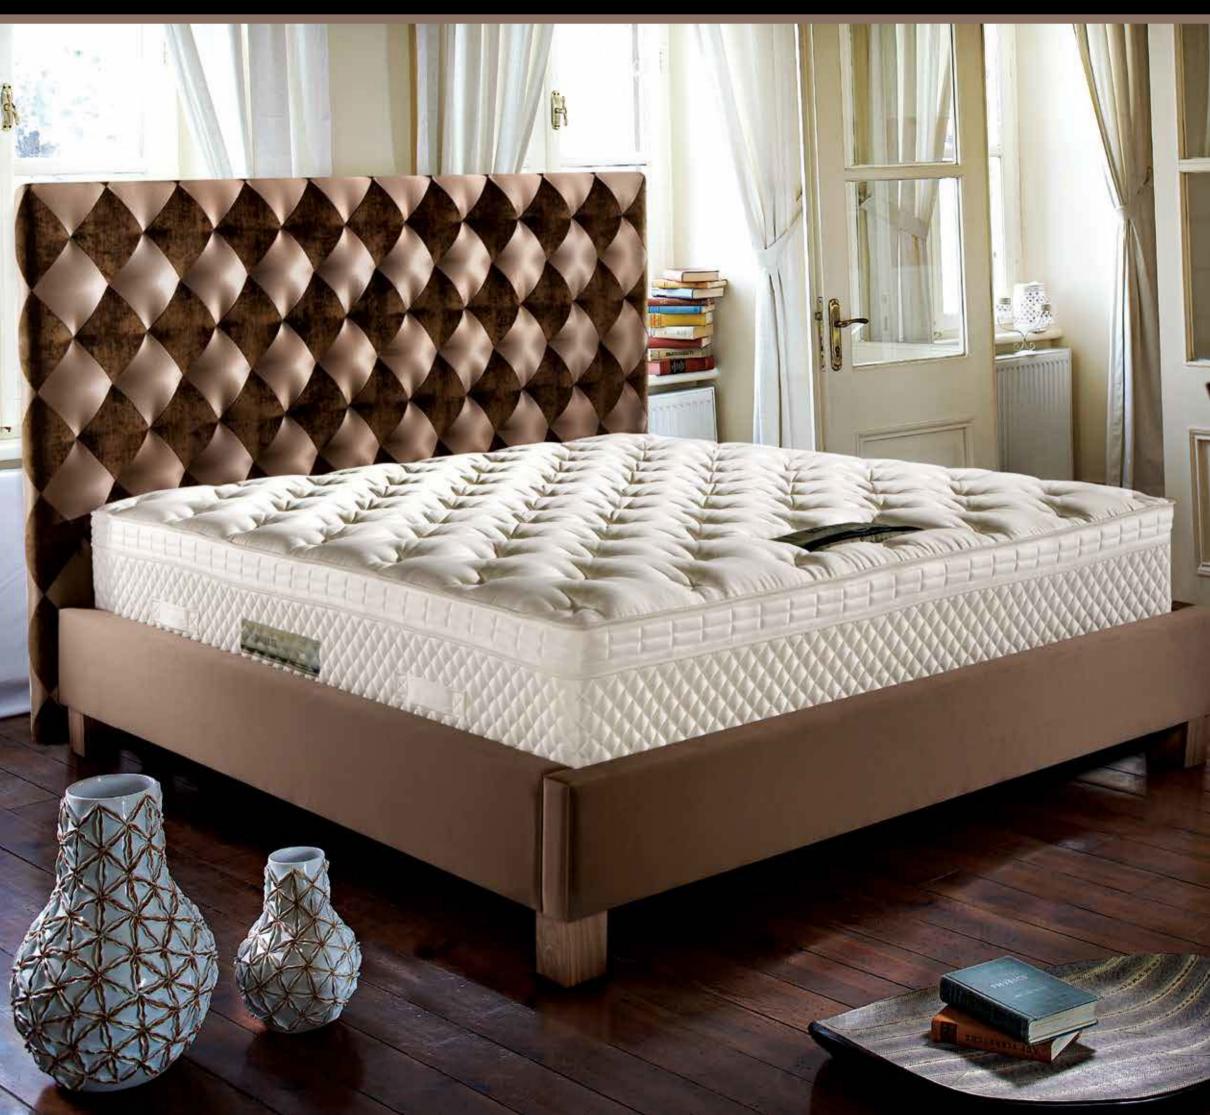

# a nobility of wood

### ROSEMARY set;

The wood comes together with the breeze from the past which is classic, delicate with rounded lines and just as noble.

The design which is decorated with classic style with modern touches,

For those who want to make a difference in the bedroom with different color and fabric options
What is the basis of classic or modern...

Determine the design style can be totally your masterpiece...

Perfect Sleeper, which brings all the superiorities of the two materials by eliminating the rigid boundaries between visco and latex mattresses, is the unique example of its kind with this feature.