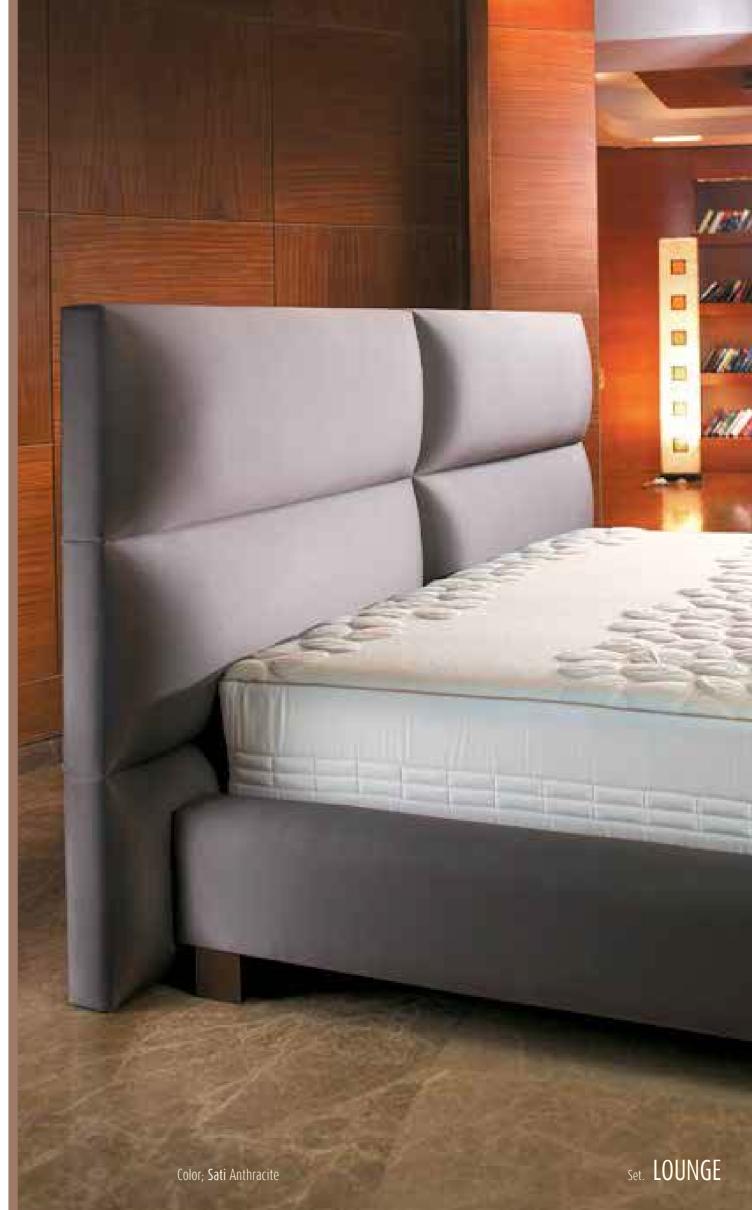

scles and accelerate blood circulation by providing the necessary fillings.

The solid spring wall inherent in system fortifies the body for years without any disruption and provides a comfortable and uninterrupted sleep experience in every sleeping position by prorating the weight to the bed.

#### CEREMONIE 35 cm

- 1 Woven fabric 400 gr/m<sup>2</sup>
- 2 300 gr/m<sup>2</sup> silicone mixed fiber
- **3** 17 mm Super Soft HYP foam
- 4 17 mm Super Soft foam
- **3**0 gr/m<sup>2</sup> interfacing
- **6** 47 mm LATEX
- 24 mm Super Soft HYP Foam
- 8 500 gr/m<sup>2</sup> white felt
- MIRA-COIL SPRING SYSTEM h.14,5 cm
- **10** Frame foam: firm foam
- 10 50 mm Firm Foam
- 15 gr/m<sup>2</sup> interfacing
- 12 mm AG foam
- **4** Woven fabric 255 gr/m<sup>2</sup>
- **1** Woven fabric



















### Alright, but why that much SILK?

Because silk is sensuous. It spoils your body.

It adapts your body temperature according to the room temperature.

It does not make you sweat with its air permeable structure.

It is anti-allergic and antibacterial.

## there is a reason why we use that much silk: we want to spoil you that you have never been before...

You will be shocked when you hear how much silk we use in production of (for 1 pcs of 200x200 mattress) **CARAMEL** mattresses: 2 kg exactly.

Because we want your sleeping experience you have with CARAMEL to be unique and natural out-and-out.



Latex





#### Nested Pocket Spring System

With the addition of magnificent features Nested Pocket Spring System provided, you will understand better why CARAMEL is an unique mattress.