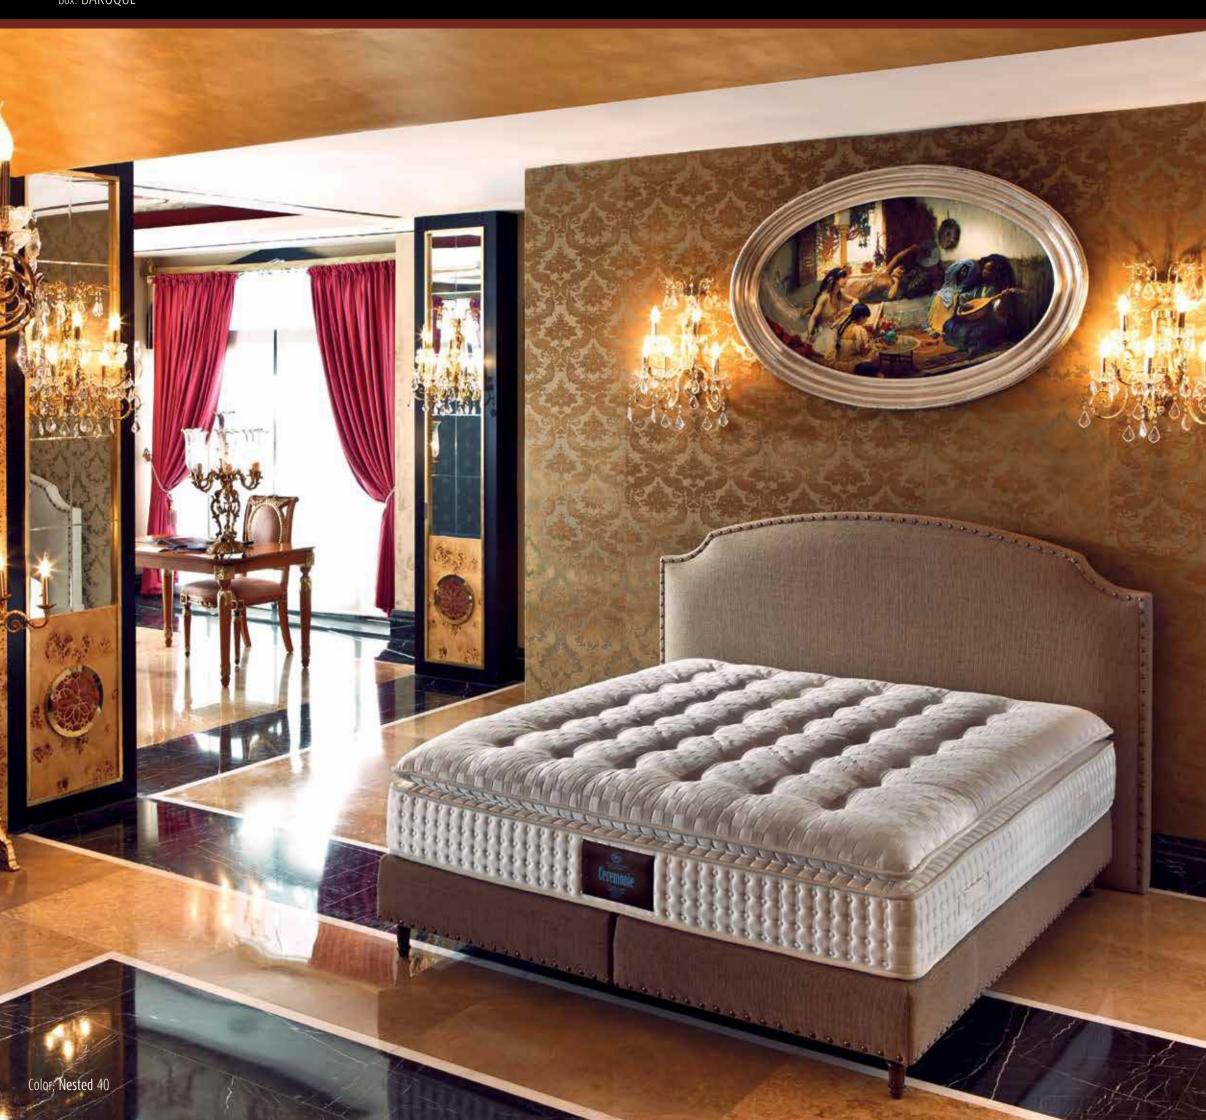

## the unique pleasure of sleeping in a typical American mattress...

Typical American mattress: High and soft.

Mira-Coil spring system used in **CEREMONIE** has two times more bounce than normal springs Besides forming a healthy ergonomic surface, it prevents the deformation of stuff materials filling the spring gaps.

By this means, **CEREMONIE** introduces the unique comfort that enhances the quality of life to its clients.