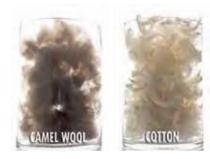

Well what is the knack in your opinion?

The mattress, the house, or their compassionate love?

In fact, there is only one answer to this; the spontaneity feeling all merged in one.

**CLEMENTINE** designed to keep those remainder feelings alive from your childhood dreams produced completely naturally by mixing materials such Camel wool, wool and cotton.

# handmade temperature balancing orthopedic structure...

Camel wool which is used on one side of the **ELIZABETH** mattresses has a Thermostatic property.

Especially in desert conditions where temperatures of day and night have a big difference; the camel wool with temperature balancing property, is used as filling material in **ELIZABETH** mattresses.

Camel wool-filled side provides to keep the ideal body temperature in winter.

In the summer time the silk-filled side reduces the perspiration to minimum due to its air