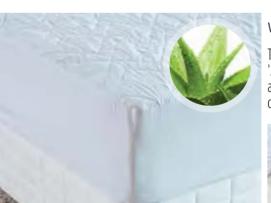

#### waterproof mattress protector with aloe vera

Thanks to its eco-friendly content of a Natural miracle 'Aloe vera plant fiber', it offers a smooth, moisture and heat wicking surface which allows for better air circulation. It is also user-friendly since it is washable while

protecting your mattresses with its double-side use elastic design as adapted like a fitted sheet.

Because the new collection of SERTA is a miracle of design and technology which doesn't require the sheep anymore.