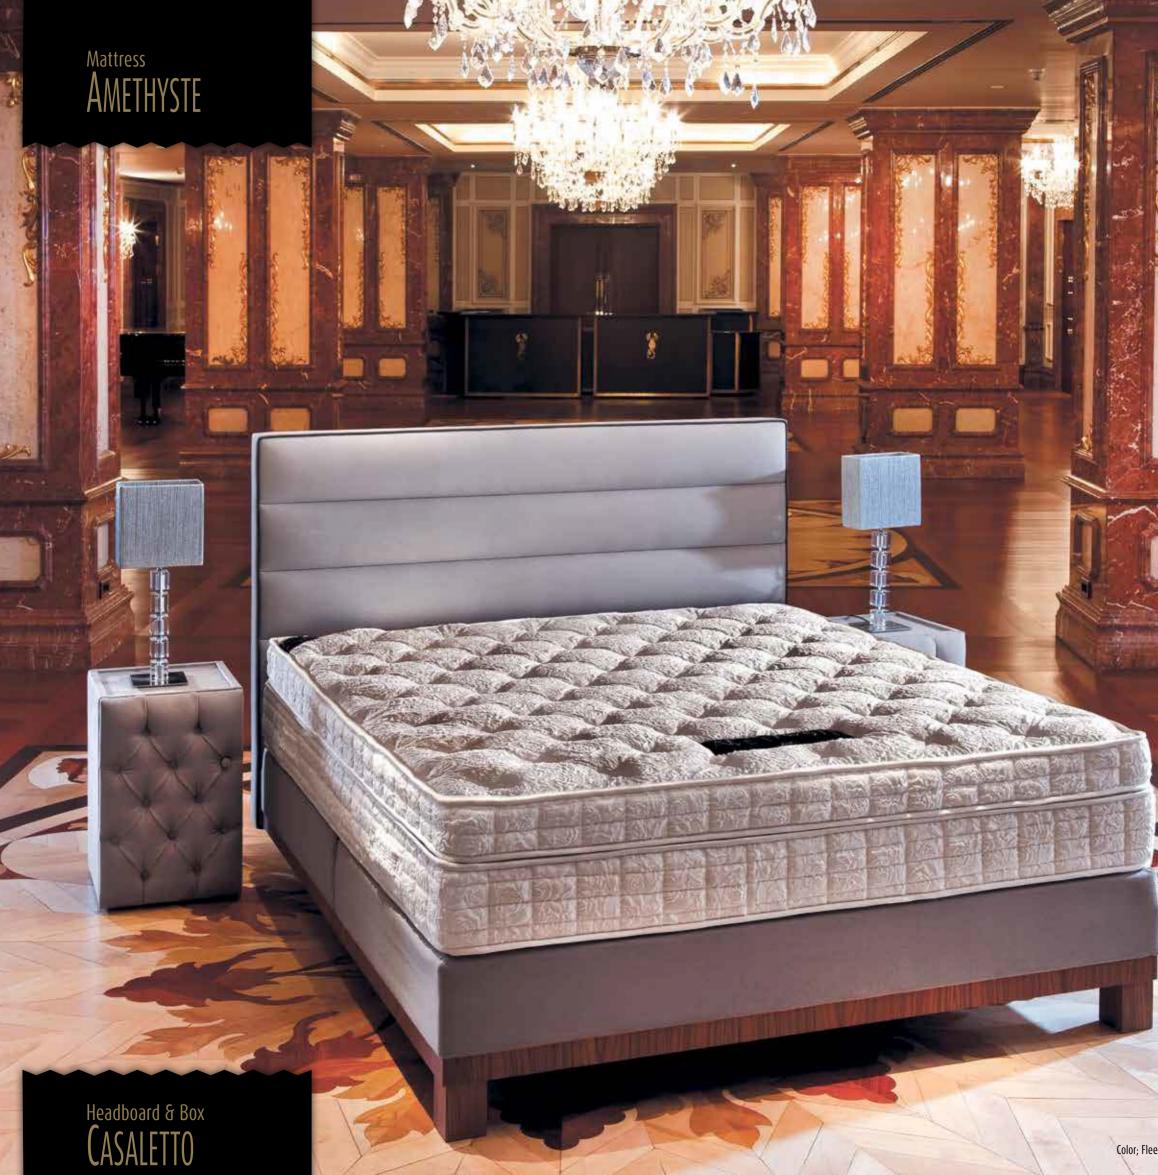

### Mattress AMETHYSTE

The perfect combination of horse hair, latex and pocket spring: Amethyste

Mattresses produced with latex material help you to have a more comfortable sleeping experience by distributing the pressure equally to whole mattress while you are sleeping The latex filled King Koil mattresses offer you a peaceful sleeping experience with its latex material which is produced by durable and natural rubber that you can use for years rubber that you can use for years healthfully.

### Mattress AMETHYSTE CASALETTO Headboard & Box

To make a good start for a day, your mattress has to support you fully for a relaxation during 8 hour good night sleep.

air is everything...

In order to protect the heat balance of our body, we need air as much as water.

## Mattress AMETHYSTE

Headboard & Box CASALETTO