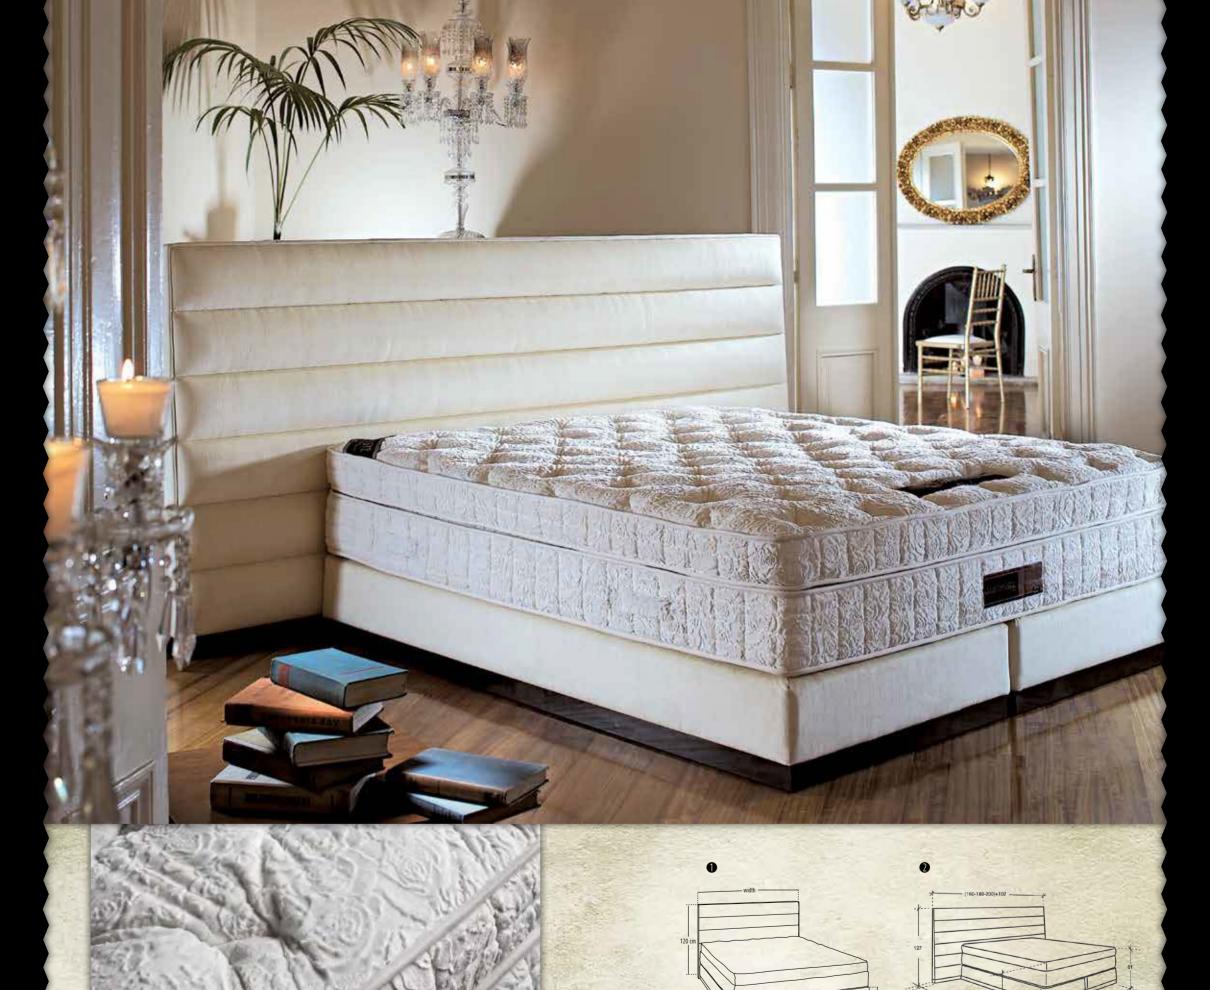

### Mattress AMETHYSTE

The perfect combination of horse hair, latex and pocket spring: Amethyste

Mattresses produced with latex material help you to have a more comfortable sleeping experience by distributing the pressure equally to whole mattress while you are sleeping The latex filled King Koil mattresses offer you a peaceful sleeping experience with its latex material which is produced by durable and natural rubber that you can use for years rubber that you can use for years healthfully.

### Mattress AMETHYSTE CASALETTO Headboard & Box

To make a good start for a day, your mattress has to support you fully for a relaxation during 8 hour good night sleep.

air is everything...

In order to protect the heat balance of our body, we need air as much as water.

> We produced Amethsyte for the one third of your life and day to be healthy and comfortable and in order for you to spend the rest of the day happily.

Enjoy it...

## Mattress AMETHYSTE

Headboard & Box CASALETTO