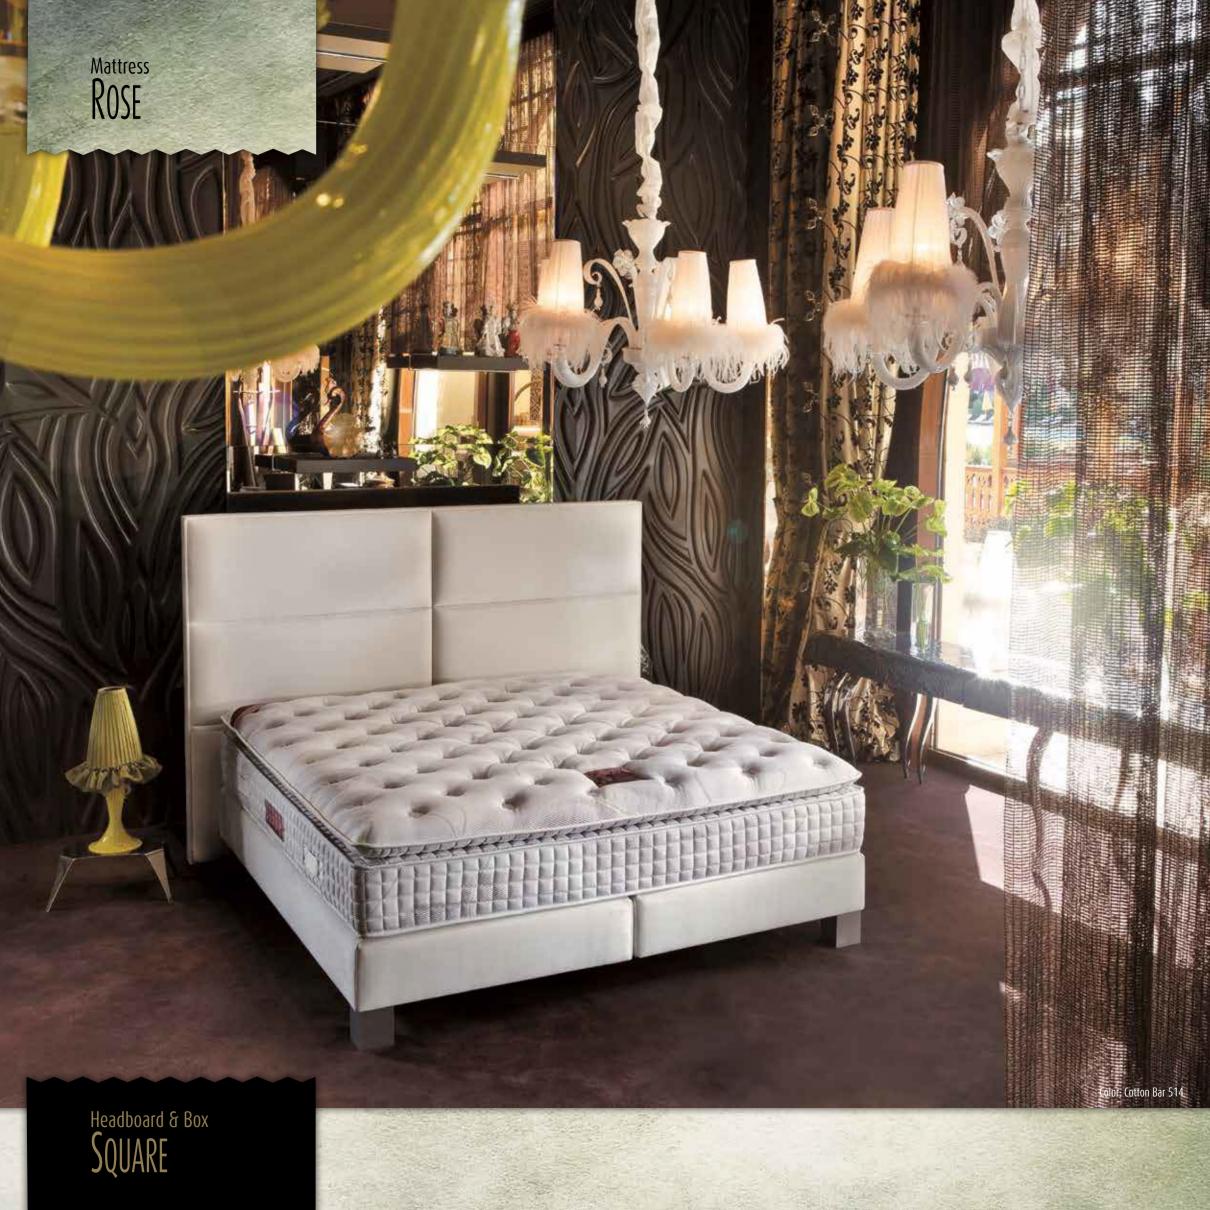

### Mattress ROSE

5 zone Pocket Spring System 50 mm VISCO layer Shoulder comfort Foam encased Never turn pillow top Antibacterial fabric

**2** 300 gr/m<sup>2</sup> silicone mixed fiber

- 3 17 mm Super Soft HYP foam
- **4** 30 gr/m<sup>2</sup> interfacing
- 5 50 mm VISCO
- 6 24 mm Super Soft HYP foam
- **7** 200  $gr/m^2$  white felt
- 1,6 / 1,8 mm wire diameter, 5 zones, 260 pcs/m<sup>2</sup> coil counts stainless steel pocket spring system 8

### Headboard & Box SQUARE

What we expect while we are buying a furniture? Of course the suitability of furnishing and appearance with our life style...

#### lsn't it?

We are sure that **SQUARE** meets all your expectations...

**ROSE** will be indispensable of your comfortable sleep with its curvaceous structure and special rose patterned fabric.

We are sure that besides the appearance, the inside of the ROSE will also impress you with its 5 zoned pocket spring system which is designed for supporting your body on every part and the viscoelastic foam that meets and fits your body gradually after you lie down.