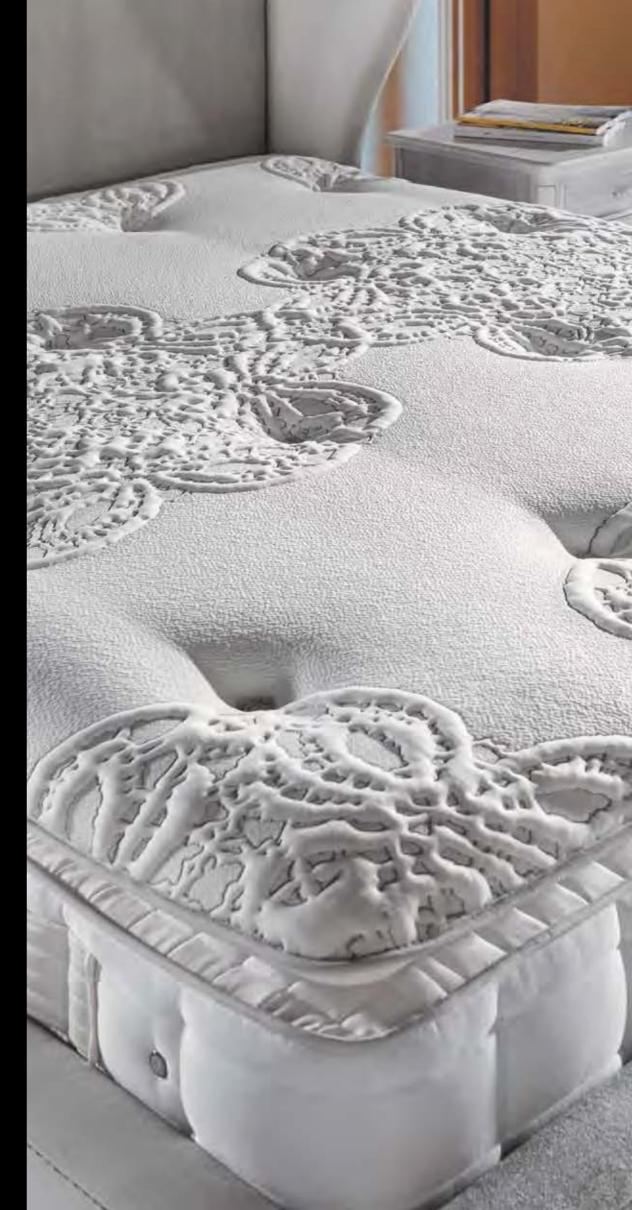

### Mattress AMETHYSTE

The perfect combination of horse hair, latex and pocket spring: Amethyste

Mattresses produced with latex material help you to have a more comfortable sleeping experience by distributing the pressure equally to whole mattress while you are sleeping The latex filled King Koil mattresses offer you a peaceful sleeping experience with its latex material which is produced by durable and natural rubber that you can use for years rubber that you can use for years healthfully.

5 zone Pocket Spring System

Horse Hair

Shoulder comfort

### \*\* Pocket Spring System

The Pocket Spring System is produced by combining the individually springs in an interconnected pockets. by means of this partners can sleep continuously without effected from the movements of each other. 260 pcs of springs which exist in one suare meter support the body in best way and besides this it is two times durable than the standart springs. the standart springs.

It is determined that the human body pressure the mattress on 5 different zenes and the pocket spring system supports the body in best way with it's structure with 5 different degrees of hardness and regulates the blood flow and minimize the involuntary movements.