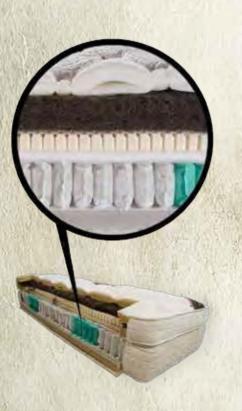

### Mattress AMETHYSTE

The perfect combination of horse hair, latex and pocket spring: Amethyste

Mattresses produced with latex material help you to have a more comfortable sleeping experience by distributing the pressure equally to whole mattress while you are sleeping The latex filled King Koil mattresses offer you a peaceful sleeping experience with its latex material which is produced by durable and natural rubber that you can use for years rubber that you can use for years healthfully.

5 zone Pocket Spring System

Horse Hair

Shoulder comfort

### \*\* Pocket Spring System

The Pocket Spring System is produced by combining the individually springs in an interconnected pockets. by means of this partners can sleep continuously without effected from the movements of each other. 260 pcs of springs which exist in one suare meter support the body in best way and besides this it is two times durable than the standart springs. the standart springs.

It is determined that the human body pressure the mattress on 5 different zenes and the pocket spring system supports the body in best way with it's structure with 5 different degrees of hardness and regulates the blood flow and minimize the involuntary movements.

35 mm LATEX layer One side usage Antibacterial fabric \* Latex

#### 1 Yellow Rose fabric

- **2** 150  $gr/m^2$  silicone mixed fiber
- 3 17 mm Super Soft HYP foam
- **4** 30 gr/m<sup>2</sup> interfacing
- **5** 35 mm LATEX
- 6 30 mm Super Soft HYP foam
- 800 gr/m<sup>2</sup> HORSE HAIR
- 8 20 mm Soft foam
- 9 200  $gr/m^2$  white felt
- 1,6 / 1,8 mm wire diameter, 5 zones, 10 260 pcs/m<sup>2</sup> coil counts stainless steel pocket spring system

600

0

0 00

OBB

- 1 Frame foam: firm foam
- 12 50 mm firm foam
- 13 15 gr/m<sup>2</sup> interfacing
- 14 12 mm AG foam
- (1) Cotton fabric