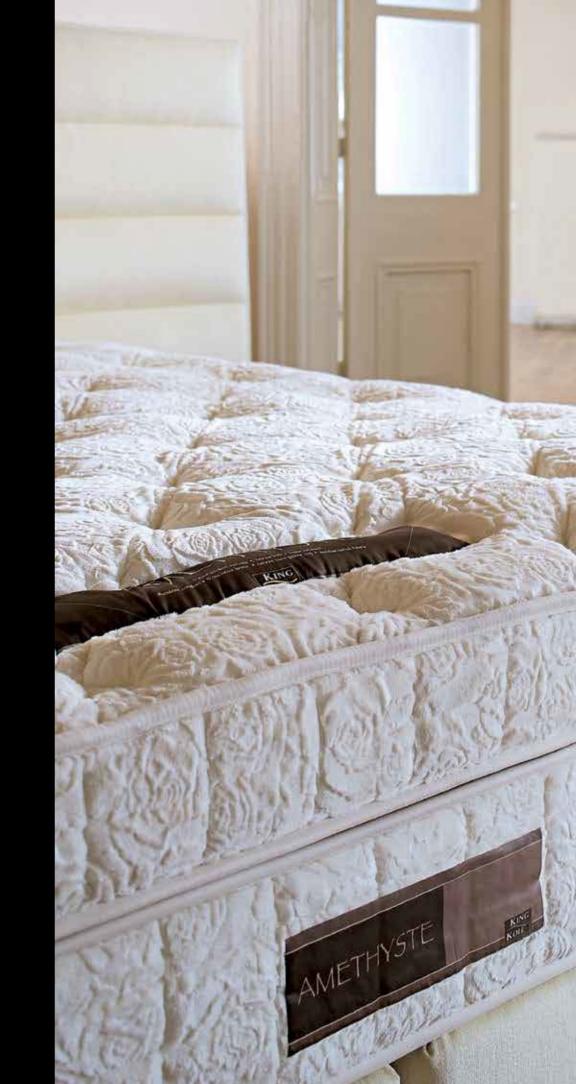

### Mattress AMETHYSTE

The perfect combination of horse hair, latex and pocket spring: Amethyste

Mattresses produced with latex material help you to have a more comfortable sleeping experience by distributing the pressure equally to whole mattress while you are sleeping The latex filled King Koil mattresses offer you a peaceful sleeping experience with its latex material which is produced by durable and natural rubber that you can use for years rubber that you can use for years healthfully.

### Mattress AMETHYSTE CASALETTO Headboard & Box

To make a good start for a day, your mattress has to support you fully for a relaxation during 8 hour good night sleep.

air is everything...

In order to protect the heat balance of our body, we need air as much as water.