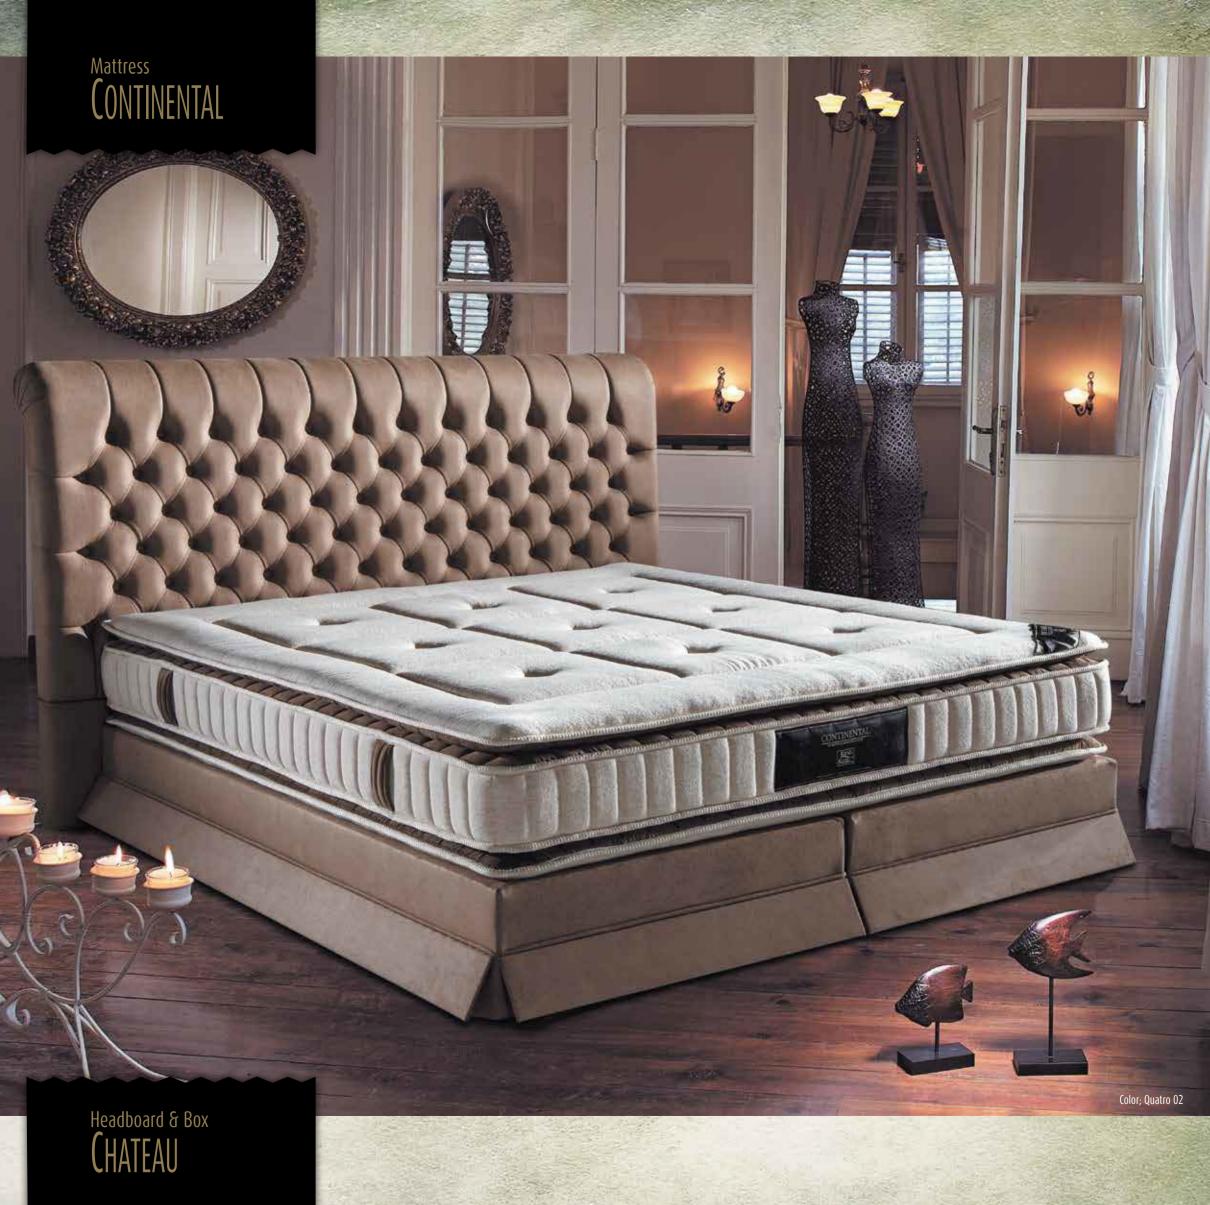

### Mattress CONTINENTAL

Our R&D was in pursuit of the comfort formed by air-permeable, perfect springing for a long time. With the cotton linen fabric, double sided topper, and pocket spring, they have found exactly the comfort in demand.

Name of the comfort: Continental mattress.

### Headboard & Box CHATEAU

The winner is not always the technology. We have to feel also the comfort of hand made in our life...

...in the proficiency of habits coming from the past...

(60-180-200)+2

Producing Mattresses Since 1898'-