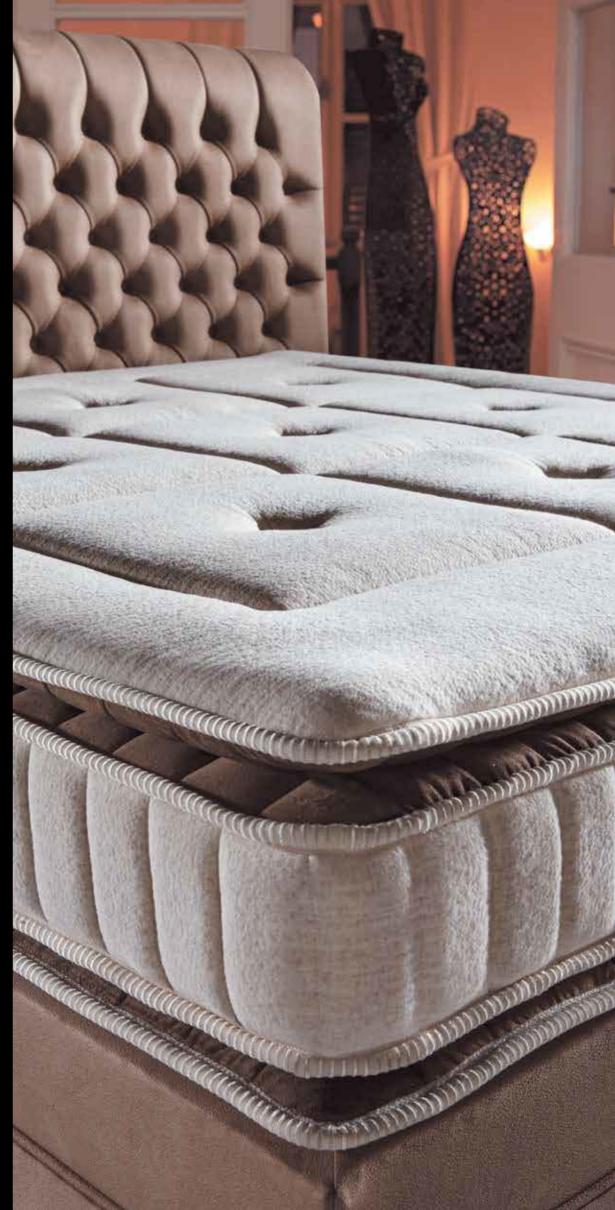

### Maximum Air Circulation with Cotton Linen Fabric

Cotton and linen, gifts of nature for us, have met technology, and a unique fabric has emerged. Air circulation has reached to maximum level by means of fibrous structure forming between cotton and linen mixture. Ventilation potential of the mattress helps the body to preserve heat balance. It minimizes the sweating.

### Perfect Springing with Double Sided Topper

Both sides of the double sided topper, produced with extra soft HYP filling material and combined preciously by hand-workmanship, have different functions. Topper on the upper side facilitates best adaptation of upper filling material to body. It minimizes the influence of body from turns during sleep and commits an uninterrupted sleep all night long. Mattress does not resist to body movements because upper filling material is separated with topper.

Lower topper supports flexible structure of the mattress by giving the sensation of spring box. It strengthens the feeling of springing. It could be used as double-sided.

1 Cotton fabric

- **2** 150  $gr/m^2$  silicone mixed fiber
- **3** 17 mm Super Soft HYP foam
- 4 30  $gr/m^2$  interfacing
- **5** 24 mm Soft foam
- **6** 1000 gr/m<sup>2</sup> felt
- 1,6 / 1,8 mm wire diameter, 5 zones, 260 pcs/m<sup>2</sup> coil counts stainless steel Pocket Spring System
- 8 Frame foam: firm foam
- **9** 15  $gr/m^2$  interfacing
- 12 mm AG foam