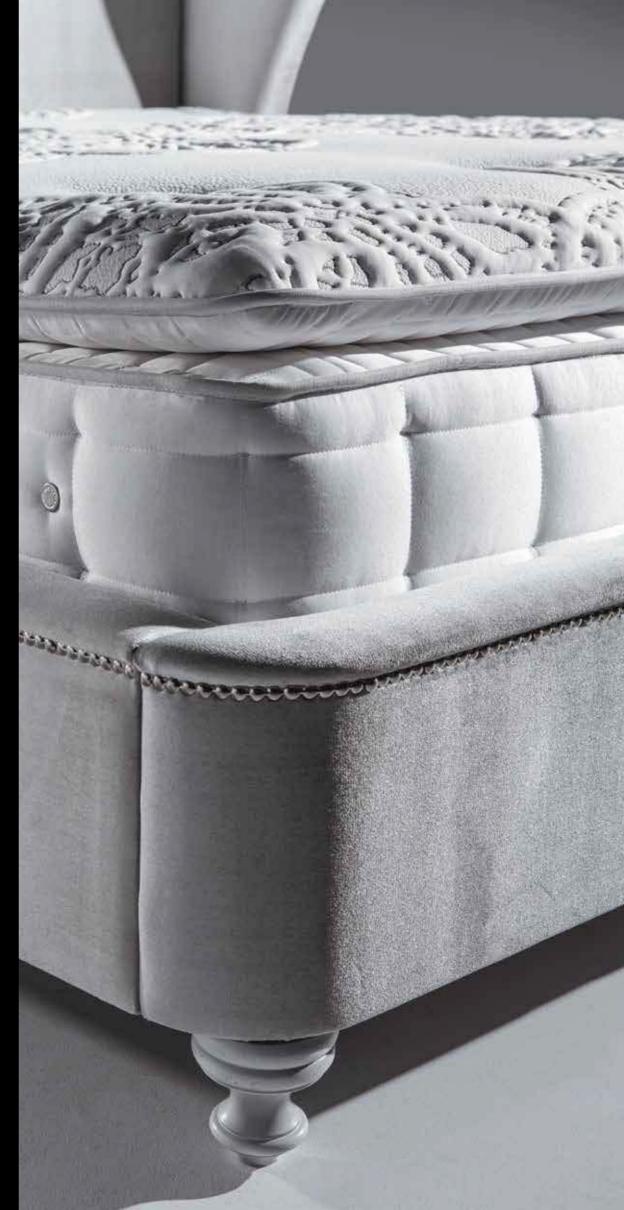

### Mattress AMETHYSTE

The perfect combination of horse hair, latex and pocket spring: Amethyste

Mattresses produced with latex material help you to have a more comfortable sleeping experience by distributing the pressure equally to whole mattress while you are sleeping The latex filled King Koil mattresses offer you a peaceful sleeping experience with its latex material which is produced by durable and natural rubber that you can use for years rubber that you can use for years healthfully.

5 zone Pocket Spring System

Horse Hair

Shoulder comfort

#### 1 Yellow Rose fabric

- **2** 150  $gr/m^2$  silicone mixed fiber
- 3 17 mm Super Soft HYP foam
- **4** 30 gr/m<sup>2</sup> interfacing
- **5** 35 mm LATEX
- 6 30 mm Super Soft HYP foam
- 800 gr/m<sup>2</sup> HORSE HAIR
- 8 20 mm Soft foam
- 9 200  $gr/m^2$  white felt
- 1,6 / 1,8 mm wire diameter, 5 zones, 10 260 pcs/m<sup>2</sup> coil counts stainless steel pocket spring system

600

0

0 00

OBB

- 1 Frame foam: firm foam
- 12 50 mm firm foam
- 13 15 gr/m<sup>2</sup> interfacing
- 14 12 mm AG foam
- (1) Cotton fabric