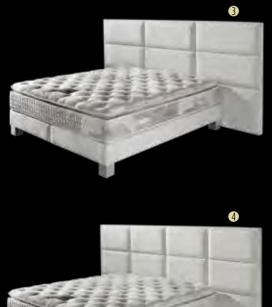

### Mattress AMETHYSTE CASALETTO Headboard & Box

To make a good start for a day, your mattress has to support you fully for a relaxation during 8 hour good night sleep.

air is everything...

In order to protect the heat balance of our body, we need air as much as water.

## Mattress AMETHYSTE

Headboard & Box CASALETTO