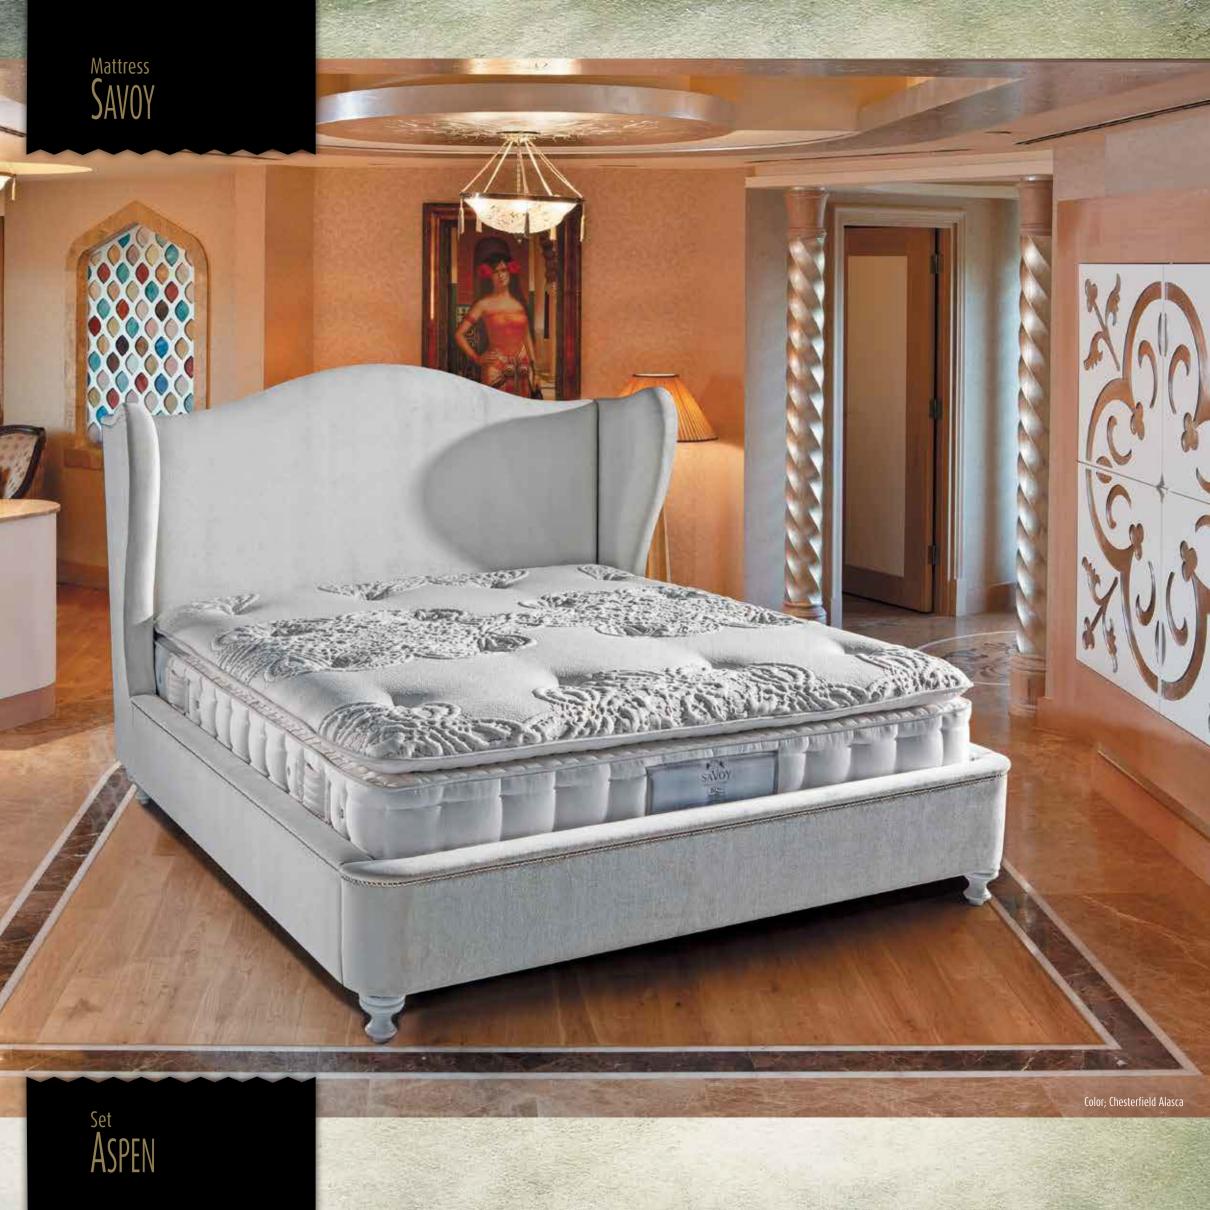

### Mattress SAVOY

It is a combination to change your habits with its topper generated with special techniques on Pocket spring support and its special fiber fabric. It invites for you to experience different feelings!

## <sup>Set</sup> ASPEN

### SPRING PLATFORM

If you can not give up the comfort of spring box, the pocket spring platform offers you an excellent combination of spring with the design of bed frame.

ASPEN: It can only be purchased as a complete set (headboard and frame)