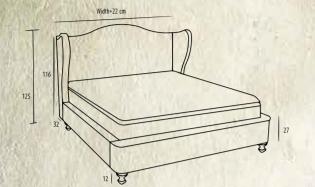

### SPRING PLATFORM

If you can not give up the comfort of spring box, the pocket spring platform offers you an excellent combination of spring with the design of bed frame.

ASPEN: It can only be purchased as a complete set (headboard and frame)